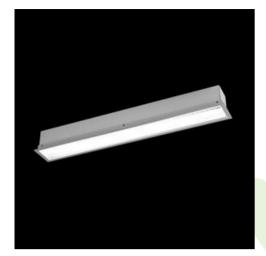

### **Description**

The group of X-line luminaries is made of aluminum profile with opal diffuser or micro-prismatic diffuser. The luminaries may be joined with special connectors providing great freedom in arranging elements of the system and its functionality.

### **Product information**

| Category | Recessed luminaires                                   |
|----------|-------------------------------------------------------|
| Family   | X-LINE G/K LED LINE                                   |
| Name     | X-LINE G/K LED 6600 PLX EDD 24 830 LINE-1S / L-1682MM |
| Index    | 19.4144.4113.24                                       |
| EAN      | 5902107077396                                         |

### Mechanical data

| Assembly           | mounted in plasterboard ceilings |
|--------------------|----------------------------------|
| Material           | aluminum                         |
| Color              | anodised aluminum                |
| Diffuser           | PLX (PMMA opal)                  |
| Impact resistant   | IK04                             |
| Dimensions [mm]    | 1682 x 80 x 136                  |
| Mounting hole [mm] | 1682 x 70                        |