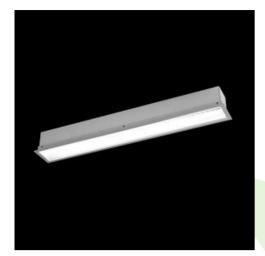

Product: X-LINE G/K LED 5500 MICRO-PRM EDD 24 840 LINE-1EP / L-1412MM

Index: 19.4143.3223.24

## **Description**

The group of X-line luminaries is made of aluminum profile with opal diffuser or micro-prismatic diffuser. The luminaries may be joined with special connectors providing great freedom in arranging elements of the system and its functionality.

## Mechanical data

| Assembly           | mounted in plasterboard ceilings          |
|--------------------|-------------------------------------------|
| Material           | aluminum                                  |
| Color              | anodised aluminum                         |
| Diffuser           | Micro-PRM (micro-prismatic diffuser PMMA) |
| Impact resistant   | IK04                                      |
| Dimensions [mm]    | 1412 x 80 x 136                           |
| Mounting hole [mm] | 1407 x 70                                 |