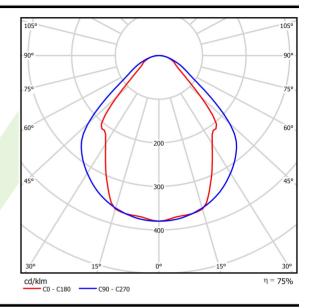

## Light and electrical data

| Light source                              | LED                                       |
|-------------------------------------------|-------------------------------------------|
| Luminous flux LED [lm]                    | 5727                                      |
| LED power [W]                             | 29                                        |
| Luminaire luminous flux [lm]              | 4314                                      |
| Power of luminaire [W]                    | 30,5                                      |
| Luminaire's light efficiency [lm/W]       | 141,4                                     |
| Color of the light [K]                    | 4000                                      |
| CRI                                       | >80                                       |
| SDCM (LED sources)                        | 3                                         |
| Beam angle [°]                            | (C0-C180) / (C90-C270) - 82,8° / 97,2°    |
| Photobiological risk class (IEC/EN 62471) | RG0                                       |
| Protection against electric shock         | I                                         |
| Protection degree                         | IP20/44                                   |
| Voltage                                   | 220240 V, 5060 Hz                         |
| Lifetime of LED sources [h]               | 100000 (1) / 147000 (2)                   |
| Lx/By                                     | L80/B10 (1) / L70/B50 (2)                 |
| Operating temperature range [°C]          | 5 ÷ 30                                    |
| Driver                                    | DIM DALI (EDD)                            |
| Power factor cos φ                        | >0,95                                     |
| Circuit load capacity                     | 14 (B10), 23 (B16), 22 (C10), 35<br>(C16) |

# A graph of light