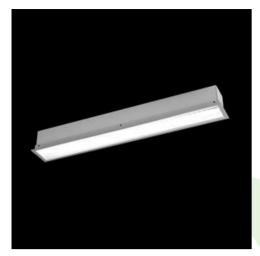

Product: X-LINE G/K LED 5500 PLX EDD 24 840 LINE-1EP / L-1412MM

Index: 19.4143.3123.24

## **Description**

The group of X-line luminaries is made of aluminum profile with opal diffuser or micro-prismatic diffuser. The luminaries may be joined with special connectors providing great freedom in arranging elements of the system and its functionality.

## **Product information**

| Category | Recessed luminaires                                    |
|----------|--------------------------------------------------------|
| Family   | X-LINE G/K LED LINE                                    |
| Name     | X-LINE G/K LED 5500 PLX EDD 24 840 LINE-1EP / L-1412MM |
| Index    | 19.4143.3123.24                                        |
| EAN      | 5902107077150                                          |

## Mechanical data

| Assembly           | mounted in plasterboard ceilings |
|--------------------|----------------------------------|
| Material           | aluminum                         |
| Color              | anodised aluminum                |
| Diffuser           | PLX (PMMA opal)                  |
| Impact resistant   | IK04                             |
| Dimensions [mm]    | 1412 x 80 x 136                  |
| Mounting hole [mm] | 1407 x 70                        |