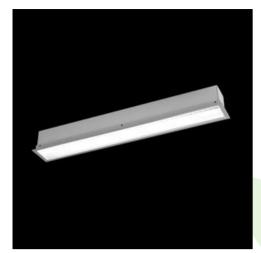

## **Description**

The group of X-line luminaries is made of aluminum profile with opal diffuser or micro-prismatic diffuser. The luminaries may be joined with special connectors providing great freedom in arranging elements of the system and its functionality.

### **Product information**

| Category | Recessed luminaires                                    |
|----------|--------------------------------------------------------|
| Family   | X-LINE G/K LED LINE                                    |
| Name     | X-LINE G/K LED 5500 PLX EDD 24 830 LINE-1EP / L-1412MM |
| Index    | 19.4143.3113.24                                        |
| EAN      | 5902107077129                                          |

### Mechanical data

| Assembly           | mounted in plasterboard ceilings |
|--------------------|----------------------------------|
| Material           | aluminum                         |
| Color              | anodised aluminum                |
| Diffuser           | PLX (PMMA opal)                  |
| Impact resistant   | IK04                             |
| Dimensions [mm]    | 1412 x 80 x 136                  |
| Mounting hole [mm] | 1407 x 70                        |