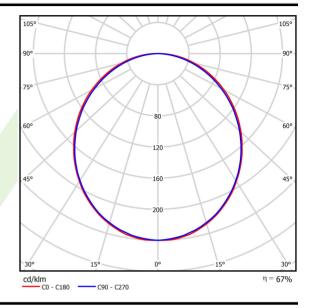

# Light and electrical data

| Light source                              | LED                                       |
|-------------------------------------------|-------------------------------------------|
| Luminous flux LED [lm]                    | 5526                                      |
| LED power [W]                             | 29                                        |
| Luminaire luminous flux [lm]              | 3684                                      |
| Power of luminaire [W]                    | 30,5                                      |
| Luminaire's light efficiency [lm/W]       | 120,8                                     |
| Color of the light [K]                    | 3000                                      |
| CRI                                       | >80                                       |
| SDCM (LED sources)                        | 3                                         |
| Beam angle [°]                            | (C0-C180) / (C90-C270) - 109° /<br>107,2° |
| Photobiological risk class (IEC/EN 62471) | RG0                                       |
| Protection against electric shock         | I                                         |
| Protection degree                         | IP20/44                                   |
| Voltage                                   | 220240 V, 5060 Hz                         |
| Lifetime of LED sources [h]               | 100000 (1) / 147000 (2)                   |
| Lx/By                                     | L80/B10 (1) / L70/B50 (2)                 |
| Operating temperature range [°C]          | 5 ÷ 30                                    |
| Driver                                    | DIM DALI (EDD)                            |
| Power factor cos φ                        | >0,95                                     |
| Circuit load capacity                     | 14 (B10), 23 (B16), 22 (C10), 35 (C16)    |

# A graph of light