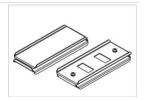

# **Description**

The group of X-line luminaries is made of aluminum profile with opal diffuser or micro-prismatic diffuser. The luminaries may be joined with special connectors providing great freedom in arranging elements of the system and its functionality.

# Mechanical data

| Assembly           | mounted in plasterboard ceilings          |
|--------------------|-------------------------------------------|
| Material           | aluminum                                  |
| Color              | anodised aluminum                         |
| Diffuser           | Micro-PRM (micro-prismatic diffuser PMMA) |
| Impact resistant   | IK04                                      |
| Weight [kg]        | 3,2                                       |
| Dimensions [mm]    | 1132 x 80 x 136                           |
| Mounting hole [mm] | 1127 x 70                                 |