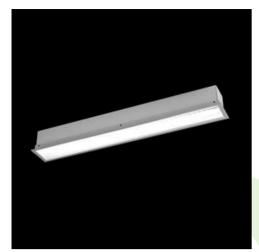

# **Description**

The group of X-line luminaries is made of aluminum profile with opal diffuser or micro-prismatic diffuser. The luminaries may be joined with special connectors providing great freedom in arranging elements of the system and its functionality.

# Mechanical data

| Assembly           | mounted in plasterboard ceilings          |
|--------------------|-------------------------------------------|
| Material           | aluminum                                  |
| Color              | anodised aluminum                         |
| Diffuser           | Micro-PRM (micro-prismatic diffuser PMMA) |
| Impact resistant   | IK04                                      |
| Weight [kg]        | 3,2                                       |
| Dimensions [mm]    | 1132 x 80 x 136                           |
| Mounting hole [mm] | 1127 x 70                                 |