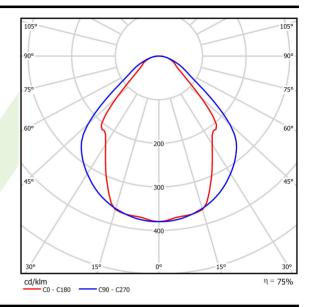

# Light and electrical data

| Light source                              | LED                                    |
|-------------------------------------------|----------------------------------------|
| Luminous flux LED [lm]                    | 4406                                   |
| LED power [W]                             | 23,4                                   |
| Luminaire luminous flux [lm]              | 3319                                   |
| Power of luminaire [W]                    | 24,7                                   |
| Luminaire's light efficiency [lm/W]       | 134,4                                  |
| Color of the light [K]                    | 3000                                   |
| CRI                                       | >80                                    |
| SDCM (LED sources)                        | 3                                      |
| Beam angle [°]                            | (C0-C180) / (C90-C270) - 82,8° / 97,2° |
| Photobiological risk class (IEC/EN 62471) | RG0                                    |
| Protection against electric shock         | I                                      |
| Protection degree                         | IP20/44                                |
| Voltage                                   | 220240 V, 5060 Hz                      |
| Lifetime of LED sources [h]               | 100000 (1) / 147000 (2)                |
| Lx/By                                     | L80/B10 (1) / L70/B50 (2)              |
| Operating temperature range [°C]          | 5 ÷ 30                                 |
| Driver                                    | DIM DALI (EDD)                         |
| Power factor cos φ                        | >0,95                                  |
| Circuit load capacity                     | 17 (B10), 28 (B16), 26 (C10), 41 (C16) |

# A graph of light