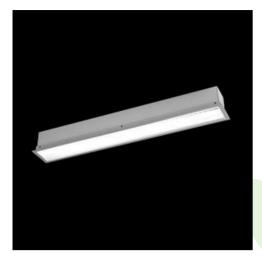

## **Description**

The group of X-line luminaries is made of aluminum profile with opal diffuser or micro-prismatic diffuser. The luminaries may be joined with special connectors providing great freedom in arranging elements of the system and its functionality.

## Mechanical data

| Assembly           | mounted in plasterboard ceilings |
|--------------------|----------------------------------|
| Material           | aluminum                         |
| Color              | anodised aluminum                |
| Diffuser           | PLX (PMMA opal)                  |
| Impact resistant   | IK04                             |
| Weight [kg]        | 3,3                              |
| Dimensions [mm]    | 1132 x 80 x 136                  |
| Mounting hole [mm] | 1127 x 70                        |
|                    |                                  |