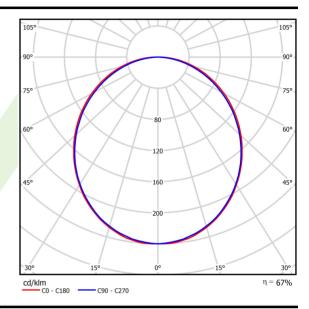

## Light and electrical data

| Light source                              | LED                                       |
|-------------------------------------------|-------------------------------------------|
| Luminous flux LED [lm]                    | 4565                                      |
| LED power [W]                             | 23,4                                      |
| Luminaire luminous flux [lm]              | 3043                                      |
| Power of luminaire [W]                    | 24,7                                      |
| Luminaire's light efficiency [lm/W]       | 123,2                                     |
| Color of the light [K]                    | 4000                                      |
| CRI                                       | >80                                       |
| SDCM (LED sources)                        | 3                                         |
| Beam angle [°]                            | (C0-C180) / (C90-C270) - 109° /<br>107,2° |
| Photobiological risk class (IEC/EN 62471) | RG0                                       |
| Protection against electric shock         | I                                         |
| Protection degree                         | IP20/44                                   |
| Voltage                                   | 220240 V, 5060 Hz                         |
| Lifetime of LED sources [h]               | 100000 (1) / 147000 (2)                   |
| Lx/By                                     | L80/B10 (1) / L70/B50 (2)                 |
| Operating temperature range [°C]          | 5 ÷ 30                                    |
| Driver                                    | DIM DALI (EDD)                            |
| Power factor cos φ                        | >0,95                                     |
| Circuit load capacity                     | 17 (B10), 28 (B16), 26 (C10), 41 (C16)    |

# A graph of light