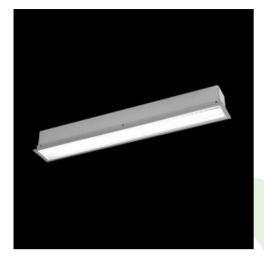

## **Description**

The group of X-line luminaries is made of aluminum profile with opal diffuser or micro-prismatic diffuser. The luminaries may be joined with special connectors providing great freedom in arranging elements of the system and its functionality.

## Mechanical data

| Assembly           | mounted in plasterboard ceilings |
|--------------------|----------------------------------|
| Material           | aluminum                         |
| Color              | anodised aluminum                |
| Diffuser           | PLX (PMMA opal)                  |
| Impact resistant   | IK04                             |
| Weight [kg]        | 3,6                              |
| Dimensions [mm]    | 1132 x 80 x 136                  |
| Mounting hole [mm] | 1127 x 70                        |
|                    |                                  |