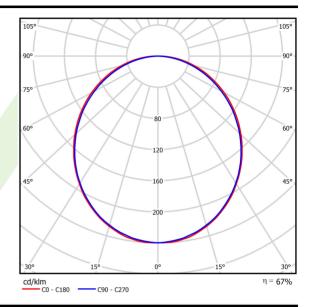

## Light and electrical data

| Light source                              | LED                                       |
|-------------------------------------------|-------------------------------------------|
| Luminous flux LED [lm]                    | 4406                                      |
| LED power [W]                             | 23,4                                      |
| Luminaire luminous flux [lm]              | 2937                                      |
| Power of luminaire [W]                    | 24,7                                      |
| Luminaire's light efficiency [lm/W]       | 118,9                                     |
| Color of the light [K]                    | 3000                                      |
| CRI                                       | >80                                       |
| SDCM (LED sources)                        | 3                                         |
| Beam angle [°]                            | (C0-C180) / (C90-C270) - 109° /<br>107,2° |
| Photobiological risk class (IEC/EN 62471) | RG0                                       |
| Protection against electric shock         | I                                         |
| Protection degree                         | IP20/44                                   |
| Voltage                                   | 220240 V, 5060 Hz                         |
| Lifetime of LED sources [h]               | 100000 (1) / 147000 (2)                   |
| Lx/By                                     | L80/B10 (1) / L70/B50 (2)                 |
| Operating temperature range [°C]          | 5 ÷ 30                                    |
| Driver                                    | DIM DALI (EDD)                            |
| Power factor cos φ                        | >0,95                                     |
| Circuit load capacity                     | 17 (B10), 28 (B16), 26 (C10), 41 (C16)    |

# A graph of light