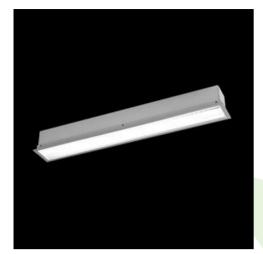

## **Description**

The group of X-line luminaries is made of aluminum profile with opal diffuser or micro-prismatic diffuser. The luminaries may be joined with special connectors providing great freedom in arranging elements of the system and its functionality.

## Mechanical data

| Assembly           | mounted in plasterboard ceilings          |
|--------------------|-------------------------------------------|
| Material           | aluminum                                  |
| Color              | anodised aluminum                         |
| Diffuser           | Micro-PRM (micro-prismatic diffuser PMMA) |
| Impact resistant   | IK04                                      |
| Dimensions [mm]    | 572 x 80 x 136                            |
| Mounting hole [mm] | 567 x 70                                  |