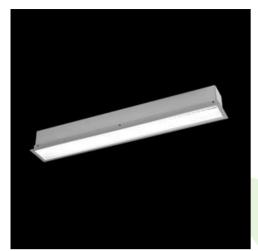

## **Description**

The group of X-line luminaries is made of aluminum profile with opal diffuser or micro-prismatic diffuser. The luminaries may be joined with special connectors providing great freedom in arranging elements of the system and its functionality.

### Mechanical data

| Assembly           | mounted in plasterboard ceilings          |
|--------------------|-------------------------------------------|
| Material           | aluminum                                  |
| Color              | anodised aluminum                         |
| Diffuser           | Micro-PRM (micro-prismatic diffuser PMMA) |
| Impact resistant   | IK04                                      |
| Dimensions [mm]    | 572 x 80 x 136                            |
| Mounting hole [mm] | 567 x 70                                  |