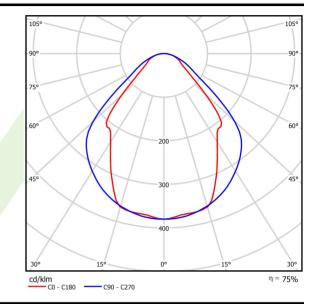

## Light and electrical data

| Light source                              | LED                                       |
|-------------------------------------------|-------------------------------------------|
| Luminous flux LED [lm]                    | 2203                                      |
| LED power [W]                             | 11,7                                      |
| Luminaire luminous flux [lm]              | 1659                                      |
| Power of luminaire [W]                    | 12,6                                      |
| Luminaire's light efficiency [lm/W]       | 131,7                                     |
| Color of the light [K]                    | 3000                                      |
| CRI                                       | >80                                       |
| SDCM (LED sources)                        | 3                                         |
| Beam angle [°]                            | (C0-C180) / (C90-C270) - 82,8° / 97,2°    |
| Photobiological risk class (IEC/EN 62471) | RG0                                       |
| Protection against electric shock         | I                                         |
| Protection degree                         | IP20/44                                   |
| Voltage                                   | 220240 V, 5060 Hz                         |
| Lifetime of LED sources [h]               | 100000 (1) / 147000 (2)                   |
| Lx/By                                     | L80/B10 (1) / L70/B50 (2)                 |
| Operating temperature range [°C]          | 5 ÷ 30                                    |
| Driver                                    | DIM DALI (EDD)                            |
| Power factor cos φ                        | >0,9                                      |
| Circuit load capacity                     | 14 (B10), 24 (B16), 22 (C10), 36<br>(C16) |