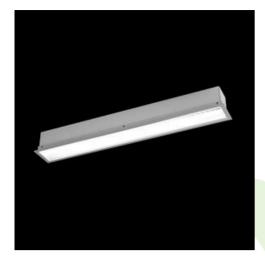

## **Description**

The group of X-line luminaries is made of aluminum profile with opal diffuser or micro-prismatic diffuser. The luminaries may be joined with special connectors providing great freedom in arranging elements of the system and its functionality.

## **Product information**

| Category | Recessed luminaires                                   |
|----------|-------------------------------------------------------|
| Family   | X-LINE G/K LED LINE                                   |
| Name     | X-LINE G/K LED 2200 PLX EDD 24 830 LINE-1EP / L-572MM |
| Index    | 19.4143.1113.24                                       |
| EAN      | 5902107076405                                         |

## Mechanical data

| Assembly           | mounted in plasterboard ceilings |
|--------------------|----------------------------------|
| Material           | aluminum                         |
| Color              | anodised aluminum                |
| Diffuser           | PLX (PMMA opal)                  |
| Impact resistant   | IK04                             |
| Dimensions [mm]    | 572 x 80 x 136                   |
| Mounting hole [mm] | 567 x 70                         |