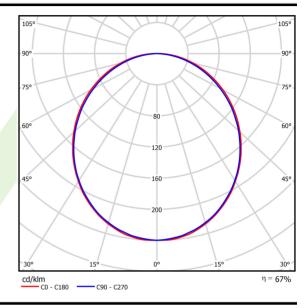

## Light and electrical data

| Light source                              | LED                                       |
|-------------------------------------------|-------------------------------------------|
| Luminous flux LED [lm]                    | 9130                                      |
| LED power [W]                             | 46,8                                      |
| Luminaire luminous flux [lm]              | 6086                                      |
| Power of luminaire [W]                    | 49,1                                      |
| Luminaire's light efficiency [lm/W]       | 124                                       |
| Color of the light [K]                    | 4000                                      |
| CRI                                       | >80                                       |
| SDCM (LED sources)                        | 3                                         |
| Beam angle [°]                            | (C0-C180) / (C90-C270) - 109° /<br>107,2° |
| Photobiological risk class (IEC/EN 62471) | RG0                                       |
| Protection against electric shock         | I                                         |
| Protection degree                         | IP20/44                                   |
| Voltage                                   | 220240 V, 5060 Hz                         |
| Lifetime of LED sources [h]               | 100000 (1) / 147000 (2)                   |
| Lx/By                                     | L80/B10 (1) / L70/B50 (2)                 |
| Operating temperature range [°C]          | 5 ÷ 30                                    |
| Driver                                    | DIM DALI (EDD)                            |
| Power factor cos φ                        | >0,95                                     |
| Circuit load capacity                     | 14 (B10), 23 (B16), 22 (C10), 35 (C16)    |

# A graph of light