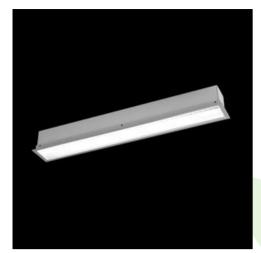

## **Description**

The group of X-line luminaries is made of aluminum profile with opal diffuser or micro-prismatic diffuser. The luminaries may be joined with special connectors providing great freedom in arranging elements of the system and its functionality.

## Mechanical data

| Assembly           | mounted in plasterboard ceilings |
|--------------------|----------------------------------|
| Material           | aluminum                         |
| Color              | anodised aluminum                |
| Diffuser           | PLX (PMMA opal)                  |
| Impact resistant   | IK04                             |
| Dimensions [mm]    | 2252 x 80 x 136                  |
| Mounting hole [mm] | 2247 x 70                        |