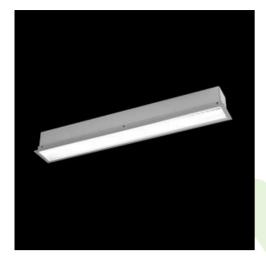

## **Description**

The group of X-line luminaries is made of aluminum profile with opal diffuser or micro-prismatic diffuser. The luminaries may be joined with special connectors providing great freedom in arranging elements of the system and its functionality.

## Mechanical data

| Assembly           | mounted in plasterboard ceilings          |
|--------------------|-------------------------------------------|
| Material           | aluminum                                  |
| Color              | anodised aluminum                         |
| Diffuser           | Micro-PRM (micro-prismatic diffuser PMMA) |
| Impact resistant   | IK04                                      |
| Dimensions [mm]    | 1692 x 80 x 136                           |
| Mounting hole [mm] | 1687 x 70                                 |