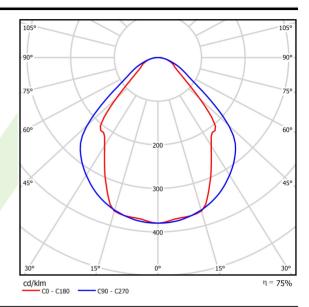

## Light and electrical data

| Light source                              | LED                                       |
|-------------------------------------------|-------------------------------------------|
| Luminous flux LED [lm]                    | 6608                                      |
| LED power [W]                             | 33,7                                      |
| Luminaire luminous flux [lm]              | 4977                                      |
| Power of luminaire [W]                    | 35,3                                      |
| Luminaire's light efficiency [lm/W]       | 141                                       |
| Color of the light [K]                    | 3000                                      |
| CRI                                       | >80                                       |
| SDCM (LED sources)                        | 3                                         |
| Beam angle [°]                            | (C0-C180) / (C90-C270) - 82,8° / 97,2°    |
| Photobiological risk class (IEC/EN 62471) | RG0                                       |
| Protection against electric shock         | I                                         |
| Protection degree                         | IP20/44                                   |
| Voltage                                   | 220240 V, 5060 Hz                         |
| Lifetime of LED sources [h]               | 100000 (1) / 147000 (2)                   |
| Lx/By                                     | L80/B10 (1) / L70/B50 (2)                 |
| Operating temperature range [°C]          | 5 ÷ 30                                    |
| Driver                                    | DIM DALI (EDD)                            |
| Power factor cos φ                        | >0,95                                     |
| Circuit load capacity                     | 14 (B10), 23 (B16), 22 (C10), 35<br>(C16) |

# A graph of light