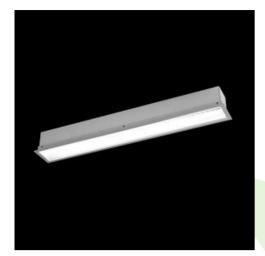

## **Description**

The group of X-line luminaries is made of aluminum profile with opal diffuser or micro-prismatic diffuser. The luminaries may be joined with special connectors providing great freedom in arranging elements of the system and its functionality.

#### **Product information**

| Category Recessed luminaires |                                                                  |  |
|------------------------------|------------------------------------------------------------------|--|
| Family                       | X-LINE G/K LED LINE                                              |  |
| Name                         | X-LINE G/K LED 6600 MICRO-PRM EDD 24 830 LINE-1EP / L-<br>1692MM |  |
| Index                        | 19.4143.4213.24                                                  |  |
| EAN                          | 5902107077327                                                    |  |

## Mechanical data

| Assembly           | mounted in plasterboard ceilings          |
|--------------------|-------------------------------------------|
| Material           | aluminum                                  |
| Color              | anodised aluminum                         |
| Diffuser           | Micro-PRM (micro-prismatic diffuser PMMA) |
| Impact resistant   | IK04                                      |
| Dimensions [mm]    | 1692 x 80 x 136                           |
| Mounting hole [mm] | 1687 x 70                                 |