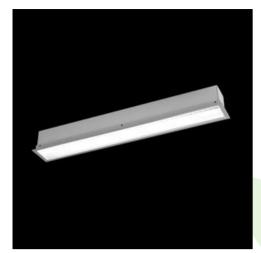

## **Description**

The group of X-line luminaries is made of aluminum profile with opal diffuser or micro-prismatic diffuser. The luminaries may be joined with special connectors providing great freedom in arranging elements of the system and its functionality.

## Mechanical data

| Assembly           | mounted in plasterboard ceilings |
|--------------------|----------------------------------|
| Material           | aluminum                         |
| Color              | anodised aluminum                |
| Diffuser           | PLX (PMMA opal)                  |
| Impact resistant   | IK04                             |
| Dimensions [mm]    | 1692 x 80 x 136                  |
| Mounting hole [mm] | 1687 x 70                        |