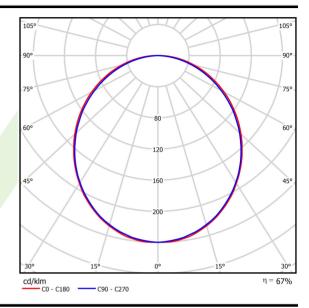

## Light and electrical data

| Light source                              | LED                                       |
|-------------------------------------------|-------------------------------------------|
| Luminous flux LED [lm]                    | 6848                                      |
| LED power [W]                             | 33,7                                      |
| Luminaire luminous flux [lm]              | 4565                                      |
| Power of luminaire [W]                    | 35,3                                      |
| Luminaire's light efficiency [lm/W]       | 129,3                                     |
| Color of the light [K]                    | 4000                                      |
| CRI                                       | >80                                       |
| SDCM (LED sources)                        | 3                                         |
| Beam angle [°]                            | (C0-C180) / (C90-C270) - 109° /<br>107,2° |
| Photobiological risk class (IEC/EN 62471) | RG0                                       |
| Protection against electric shock         | I                                         |
| Protection degree                         | IP20/44                                   |
| Voltage                                   | 220240 V, 5060 Hz                         |
| Lifetime of LED sources [h]               | 100000 (1) / 147000 (2)                   |
| Lx/By                                     | L80/B10 (1) / L70/B50 (2)                 |
| Operating temperature range [°C]          | 5 ÷ 30                                    |
| Driver                                    | DIM DALI (EDD)                            |
| Power factor cos φ                        | >0,95                                     |
| Circuit load capacity                     | 14 (B10), 23 (B16), 22 (C10), 35 (C16)    |

# A graph of light