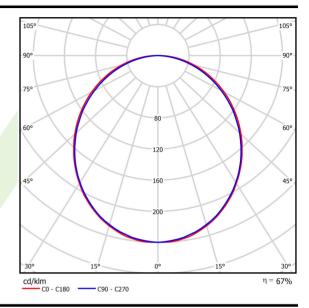

## Light and electrical data

| Light source                              | LED                                       |
|-------------------------------------------|-------------------------------------------|
| Luminous flux LED [lm]                    | 6608                                      |
| LED power [W]                             | 33,7                                      |
| Luminaire luminous flux [lm]              | 4405                                      |
| Power of luminaire [W]                    | 35,3                                      |
| Luminaire's light efficiency [lm/W]       | 124,8                                     |
| Color of the light [K]                    | 3000                                      |
| CRI                                       | >80                                       |
| SDCM (LED sources)                        | 3                                         |
| Beam angle [°]                            | (C0-C180) / (C90-C270) - 109° /<br>107,2° |
| Photobiological risk class (IEC/EN 62471) | RG0                                       |
| Protection against electric shock         | I                                         |
| Protection degree                         | IP20/44                                   |
| Voltage                                   | 220240 V, 5060 Hz                         |
| Lifetime of LED sources [h]               | 100000 (1) / 147000 (2)                   |
| Lx/By                                     | L80/B10 (1) / L70/B50 (2)                 |
| Operating temperature range [°C]          | 5 ÷ 30                                    |
| Driver                                    | DIM DALI (EDD)                            |
| Power factor cos φ                        | >0,95                                     |
| Circuit load capacity                     | 14 (B10), 23 (B16), 22 (C10), 35 (C16)    |

# A graph of light