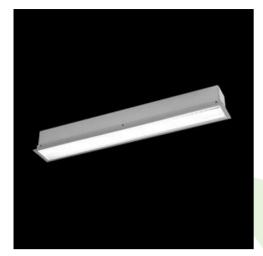

## **Description**

The group of X-line luminaries is made of aluminum profile with opal diffuser or micro-prismatic diffuser. The luminaries may be joined with special connectors providing great freedom in arranging elements of the system and its functionality.

## Mechanical data

| Assembly           | mounted in plasterboard ceilings |
|--------------------|----------------------------------|
| Material           | aluminum                         |
| Color              | anodised aluminum                |
| Diffuser           | PLX (PMMA opal)                  |
| Impact resistant   | IK04                             |
| Dimensions [mm]    | 1692 x 80 x 136                  |
| Mounting hole [mm] | 1687 x 70                        |