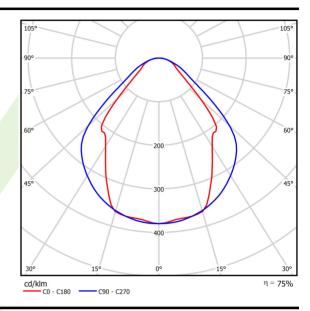

# Light and electrical data

| Light source                              | LED                                       |
|-------------------------------------------|-------------------------------------------|
| Luminous flux LED [lm]                    | 5727                                      |
| LED power [W]                             | 29                                        |
| Luminaire luminous flux [lm]              | 4314                                      |
| Power of luminaire [W]                    | 30,5                                      |
| Luminaire's light efficiency [lm/W]       | 141,4                                     |
| Color of the light [K]                    | 4000                                      |
| CRI                                       | >80                                       |
| SDCM (LED sources)                        | 3                                         |
| Beam angle [°]                            | (C0-C180) / (C90-C270) - 82,8° / 97,2°    |
| Photobiological risk class (IEC/EN 62471) | RG0                                       |
| Protection against electric shock         | I                                         |
| Protection degree                         | IP20/44                                   |
| Voltage                                   | 220240 V, 5060 Hz                         |
| Lifetime of LED sources [h]               | 100000 (1) / 147000 (2)                   |
| Lx/By                                     | L80/B10 (1) / L70/B50 (2)                 |
| Operating temperature range [°C]          | 5 ÷ 30                                    |
| Driver                                    | DIM DALI (EDD)                            |
| Power factor cos φ                        | >0,95                                     |
| Circuit load capacity                     | 14 (B10), 23 (B16), 22 (C10), 35<br>(C16) |

# A graph of light