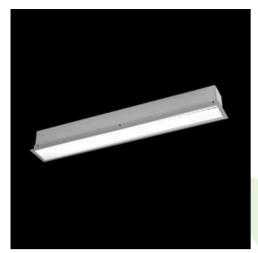

Product: X-LINE G/K LED 5500 MICRO-PRM EDD 24 840 LINE-1EL / L-1412MM

Index: 19.4142.3223.24

## **Description**

The group of X-line luminaries is made of aluminum profile with opal diffuser or micro-prismatic diffuser. The luminaries may be joined with special connectors providing great freedom in arranging elements of the system and its functionality.

## Mechanical data

| Assembly           | mounted in plasterboard ceilings          |
|--------------------|-------------------------------------------|
| Material           | aluminum                                  |
| Color              | anodised aluminum                         |
| Diffuser           | Micro-PRM (micro-prismatic diffuser PMMA) |
| Impact resistant   | IK04                                      |
| Weight [kg]        | 3,18                                      |
| Dimensions [mm]    | 1412 x 80 x 136                           |
| Mounting hole [mm] | 1407 x 70                                 |
|                    |                                           |