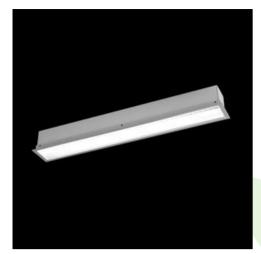

## **Description**

The group of X-line luminaries is made of aluminum profile with opal diffuser or micro-prismatic diffuser. The luminaries may be joined with special connectors providing great freedom in arranging elements of the system and its functionality.

## Mechanical data

| Assembly           | mounted in plasterboard ceilings          |
|--------------------|-------------------------------------------|
| Material           | aluminum                                  |
| Color              | anodised aluminum                         |
| Diffuser           | Micro-PRM (micro-prismatic diffuser PMMA) |
| Impact resistant   | IK04                                      |
| Dimensions [mm]    | 1412 x 80 x 136                           |
| Mounting hole [mm] | 1407 x 70                                 |