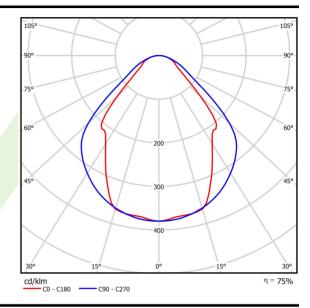

## Light and electrical data

| Light source                              | LED                                       |
|-------------------------------------------|-------------------------------------------|
| Luminous flux LED [lm]                    | 5526                                      |
| LED power [W]                             | 29                                        |
| Luminaire luminous flux [lm]              | 4162                                      |
| Power of luminaire [W]                    | 30,5                                      |
| Luminaire's light efficiency [lm/W]       | 136,5                                     |
| Color of the light [K]                    | 3000                                      |
| CRI                                       | >80                                       |
| SDCM (LED sources)                        | 3                                         |
| Beam angle [°]                            | (C0-C180) / (C90-C270) - 82,8° / 97,2°    |
| Photobiological risk class (IEC/EN 62471) | RG0                                       |
| Protection against electric shock         | I                                         |
| Protection degree                         | IP20/44                                   |
| Voltage                                   | 220240 V, 5060 Hz                         |
| Lifetime of LED sources [h]               | 100000 (1) / 147000 (2)                   |
| Lx/By                                     | L80/B10 (1) / L70/B50 (2)                 |
| Operating temperature range [°C]          | 5 ÷ 30                                    |
| Driver                                    | DIM DALI (EDD)                            |
| Power factor cos φ                        | >0,95                                     |
| Circuit load capacity                     | 14 (B10), 23 (B16), 22 (C10), 35<br>(C16) |