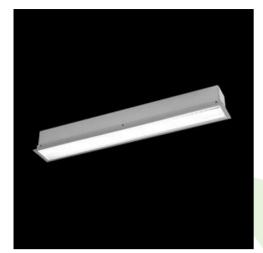

**Product:** X-LINE G/K LED 5500 PLX EDD 24 840 LINE-1EL / L-1412MM

Index: 19.4142.3123.24

## **Description**

The group of X-line luminaries is made of aluminum profile with opal diffuser or micro-prismatic diffuser. The luminaries may be joined with special connectors providing great freedom in arranging elements of the system and its functionality.

## Mechanical data

| Assembly           | mounted in plasterboard ceilings |
|--------------------|----------------------------------|
| Material           | aluminum                         |
| Color              | anodised aluminum                |
| Diffuser           | PLX (PMMA opal)                  |
| Impact resistant   | IK04                             |
| Dimensions [mm]    | 1412 x 80 x 136                  |
| Mounting hole [mm] | 1407 x 70                        |