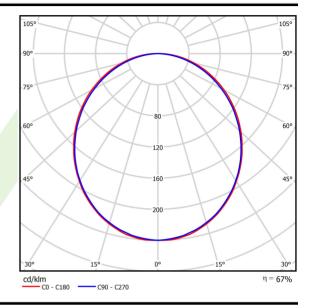

## Light and electrical data

| Light source                              | LED                                       |
|-------------------------------------------|-------------------------------------------|
| Luminous flux LED [lm]                    | 5727                                      |
| LED power [W]                             | 29                                        |
| Luminaire luminous flux [lm]              | 3818                                      |
| Power of luminaire [W]                    | 30,5                                      |
| Luminaire's light efficiency [lm/W]       | 125,2                                     |
| Color of the light [K]                    | 4000                                      |
| CRI                                       | >80                                       |
| SDCM (LED sources)                        | 3                                         |
| Beam angle [°]                            | (C0-C180) / (C90-C270) - 109° /<br>107,2° |
| Photobiological risk class (IEC/EN 62471) | RG0                                       |
| Protection against electric shock         | I                                         |
| Protection degree                         | IP20/44                                   |
| Voltage                                   | 220240 V, 5060 Hz                         |
| Lifetime of LED sources [h]               | 100000 (1) / 147000 (2)                   |
| Lx/By                                     | L80/B10 (1) / L70/B50 (2)                 |
| Operating temperature range [°C]          | 5 ÷ 30                                    |
| Driver                                    | DIM DALI (EDD)                            |
| Power factor cos φ                        | >0,95                                     |
| Circuit load capacity                     | 14 (B10), 23 (B16), 22 (C10), 35 (C16)    |

# A graph of light