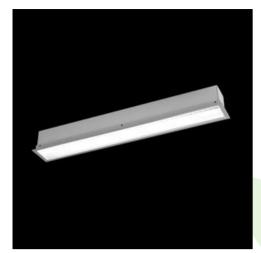

**Product:** X-LINE G/K LED 5500 PLX EDD 24 830 LINE-1EL / L-1412MM

Index: 19.4142.3113.24

## **Description**

The group of X-line luminaries is made of aluminum profile with opal diffuser or micro-prismatic diffuser. The luminaries may be joined with special connectors providing great freedom in arranging elements of the system and its functionality.

### Mechanical data

| Assembly           | mounted in plasterboard ceilings |
|--------------------|----------------------------------|
| Material           | aluminum                         |
| Color              | anodised aluminum                |
| Diffuser           | PLX (PMMA opal)                  |
| Impact resistant   | IK04                             |
| Dimensions [mm]    | 1412 x 80 x 136                  |
| Mounting hole [mm] | 1407 x 70                        |