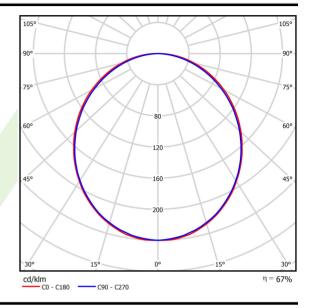

### Light and electrical data

| Light source                              | LED                                       |
|-------------------------------------------|-------------------------------------------|
| Luminous flux LED [lm]                    | 5526                                      |
| LED power [W]                             | 29                                        |
| Luminaire luminous flux [lm]              | 3684                                      |
| Power of luminaire [W]                    | 30,5                                      |
| Luminaire's light efficiency [lm/W]       | 120,8                                     |
| Color of the light [K]                    | 3000                                      |
| CRI                                       | >80                                       |
| SDCM (LED sources)                        | 3                                         |
| Beam angle [°]                            | (C0-C180) / (C90-C270) - 109° /<br>107,2° |
| Photobiological risk class (IEC/EN 62471) | RG0                                       |
| Protection against electric shock         | I                                         |
| Protection degree                         | IP20/44                                   |
| Voltage                                   | 220240 V, 5060 Hz                         |
| Lifetime of LED sources [h]               | 100000 (1) / 147000 (2)                   |
| Lx/By                                     | L80/B10 (1) / L70/B50 (2)                 |
| Operating temperature range [°C]          | 5 ÷ 30                                    |
| Driver                                    | DIM DALI (EDD)                            |
| Power factor cos φ                        | >0,95                                     |
| Circuit load capacity                     | 14 (B10), 23 (B16), 22 (C10), 35 (C16)    |

# A graph of light