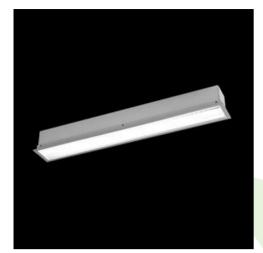

## **Description**

The group of X-line luminaries is made of aluminum profile with opal diffuser or micro-prismatic diffuser. The luminaries may be joined with special connectors providing great freedom in arranging elements of the system and its functionality.

## Mechanical data

| Assembly           | mounted in plasterboard ceilings |
|--------------------|----------------------------------|
| Material           | aluminum                         |
| Color              | anodised aluminum                |
| Diffuser           | PLX (PMMA opal)                  |
| Impact resistant   | IK04                             |
| Weight [kg]        | 3,3                              |
| Dimensions [mm]    | 1132 x 80 x 136                  |
| Mounting hole [mm] | 1127 x 70                        |
|                    |                                  |