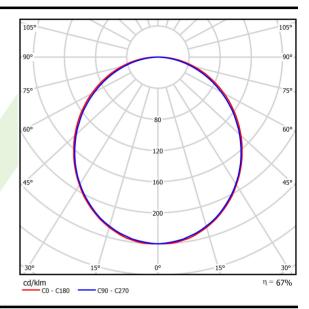

## Light and electrical data

| Light source                              | LED                                       |
|-------------------------------------------|-------------------------------------------|
| Luminous flux LED [lm]                    | 4406                                      |
| LED power [W]                             | 23,4                                      |
| Luminaire luminous flux [lm]              | 2937                                      |
| Power of luminaire [W]                    | 24,7                                      |
| Luminaire's light efficiency [lm/W]       | 118,9                                     |
| Color of the light [K]                    | 3000                                      |
| CRI                                       | >80                                       |
| SDCM (LED sources)                        | 3                                         |
| Beam angle [°]                            | (C0-C180) / (C90-C270) - 109° /<br>107,2° |
| Photobiological risk class (IEC/EN 62471) | RG0                                       |
| Protection against electric shock         | I                                         |
| Protection degree                         | IP20/44                                   |
| Voltage                                   | 220240 V, 5060 Hz                         |
| Lifetime of LED sources [h]               | 100000 (1) / 147000 (2)                   |
| Lx/By                                     | L80/B10 (1) / L70/B50 (2)                 |
| Operating temperature range [°C]          | 5 ÷ 30                                    |
| Driver                                    | DIM DALI (EDD)                            |
| Power factor cos φ                        | >0,95                                     |
| Circuit load capacity                     | 17 (B10), 28 (B16), 26 (C10), 41 (C16)    |

# A graph of light