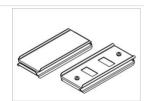

>0,9                                      |
| Circuit load capacity                     | 14 (B10), 24 (B16), 22 (C10), 36<br>(C16) |



## Mechanical data





| Assembly           | mounted in plasterboard ceilings          |
|--------------------|-------------------------------------------|
| Material           | aluminum                                  |
| Color              | anodised aluminum                         |
| Diffuser           | Micro-PRM (micro-prismatic diffuser PMMA) |
| Impact resistant   | IK04                                      |
| Dimensions [mm]    | 572 x 80 x 136                            |
| Mounting hole [mm] | 567 x 70                                  |

# A graph of light



#### **Accessories**

Index 0E1XLL-SLED

Name X-LINE Clamp for line luminaires