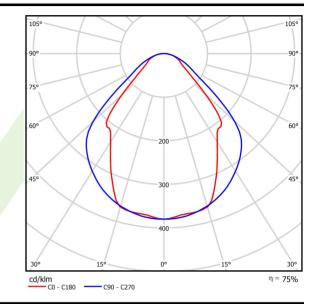

## Light and electrical data

| Light source                              | LED                                       |
|-------------------------------------------|-------------------------------------------|
| Luminous flux LED [lm]                    | 2283                                      |
| LED power [W]                             | 11,7                                      |
| Luminaire luminous flux [lm]              | 1720                                      |
| Power of luminaire [W]                    | 12,6                                      |
| Luminaire's light efficiency [lm/W]       | 136,5                                     |
| Color of the light [K]                    | 4000                                      |
| CRI                                       | >80                                       |
| SDCM (LED sources)                        | 3                                         |
| Beam angle [°]                            | (C0-C180) / (C90-C270) - 82,8° / 97,2°    |
| Photobiological risk class (IEC/EN 62471) | RG0                                       |
| Protection against electric shock         | I                                         |
| Protection degree                         | IP20/44                                   |
| Voltage                                   | 220240 V, 5060 Hz                         |
| Lifetime of LED sources [h]               | 100000 (1) / 147000 (2)                   |
| Lx/By                                     | L80/B10 (1) / L70/B50 (2)                 |
| Operating temperature range [°C]          | 5 ÷ 30                                    |
| Driver                                    | DIM DALI (EDD)                            |
| Power factor cos φ                        | >0,9                                      |
| Circuit load capacity                     | 14 (B10), 24 (B16), 22 (C10), 36<br>(C16) |

# A graph of light