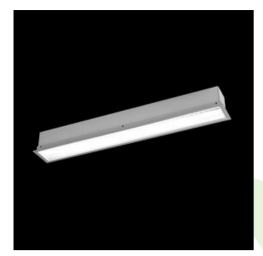

## **Description**

The group of X-line luminaries is made of aluminum profile with opal diffuser or micro-prismatic diffuser. The luminaries may be joined with special connectors providing great freedom in arranging elements of the system and its functionality.

## Mechanical data

| Assembly           | mounted in plasterboard ceilings          |
|--------------------|-------------------------------------------|
| Material           | aluminum                                  |
| Color              | anodised aluminum                         |
| Diffuser           | Micro-PRM (micro-prismatic diffuser PMMA) |
| Impact resistant   | IK04                                      |
| Dimensions [mm]    | 572 x 80 x 136                            |
| Mounting hole [mm] | 567 x 70                                  |