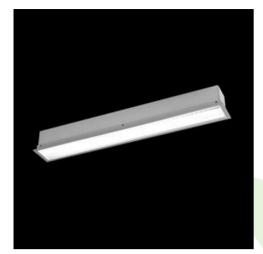

## **Description**

The group of X-line luminaries is made of aluminum profile with opal diffuser or micro-prismatic diffuser. The luminaries may be joined with special connectors providing great freedom in arranging elements of the system and its functionality.

## Mechanical data

| Assembly           | mounted in plasterboard ceilings |
|--------------------|----------------------------------|
| Material           | aluminum                         |
| Color              | anodised aluminum                |
| Diffuser           | PLX (PMMA opal)                  |
| Impact resistant   | IK04                             |
| Dimensions [mm]    | 572 x 80 x 136                   |
| Mounting hole [mm] | 567 x 70                         |