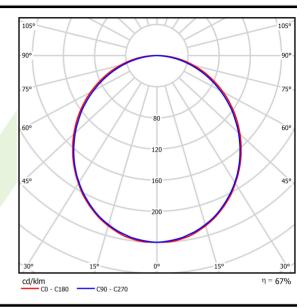

## Light and electrical data

| Light source                              | LED                                       |
|-------------------------------------------|-------------------------------------------|
| Luminous flux LED [lm]                    | 2283                                      |
| LED power [W]                             | 11,7                                      |
| Luminaire luminous flux [lm]              | 1522                                      |
| Power of luminaire [W]                    | 12,6                                      |
| Luminaire's light efficiency [lm/W]       | 120,8                                     |
| Color of the light [K]                    | 4000                                      |
| CRI                                       | >80                                       |
| SDCM (LED sources)                        | 3                                         |
| Beam angle [°]                            | (C0-C180) / (C90-C270) - 109° /<br>107,2° |
| Photobiological risk class (IEC/EN 62471) | RG0                                       |
| Protection against electric shock         | I                                         |
| Protection degree                         | IP20/44                                   |
| Voltage                                   | 220240 V, 5060 Hz                         |
| Lifetime of LED sources [h]               | 100000 (1) / 147000 (2)                   |
| Lx/By                                     | L80/B10 (1) / L70/B50 (2)                 |
| Operating temperature range [°C]          | 5 ÷ 30                                    |
| Driver                                    | DIM DALI (EDD)                            |
| Power factor cos φ                        | >0,9                                      |
| Circuit load capacity                     | 14 (B10), 24 (B16), 22 (C10), 36 (C16)    |

# A graph of light