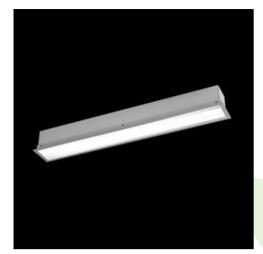

**Product:** X-LINE G/K LED 2200 PLX EDD 24 830 LINE-1EL / L-572MM

Index: 19.4142.1113.24

## **Description**

The group of X-line luminaries is made of aluminum profile with opal diffuser or micro-prismatic diffuser. The luminaries may be joined with special connectors providing great freedom in arranging elements of the system and its functionality.

## Mechanical data

| Assembly           | mounted in plasterboard ceilings |
|--------------------|----------------------------------|
| Material           | aluminum                         |
| Color              | anodised aluminum                |
| Diffuser           | PLX (PMMA opal)                  |
| Impact resistant   | IK04                             |
| Dimensions [mm]    | 572 x 80 x 136                   |
| Mounting hole [mm] | 567 x 70                         |