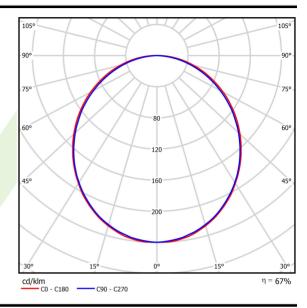

## Light and electrical data

| Light source                              | LED                                       |
|-------------------------------------------|-------------------------------------------|
| Luminous flux LED [lm]                    | 2203                                      |
| LED power [W]                             | 11,7                                      |
| Luminaire luminous flux [lm]              | 1469                                      |
| Power of luminaire [W]                    | 12,6                                      |
| Luminaire's light efficiency [lm/W]       | 116,6                                     |
| Color of the light [K]                    | 3000                                      |
| CRI                                       | >80                                       |
| SDCM (LED sources)                        | 3                                         |
| Beam angle [°]                            | (C0-C180) / (C90-C270) - 109° /<br>107,2° |
| Photobiological risk class (IEC/EN 62471) | RG0                                       |
| Protection against electric shock         | I                                         |
| Protection degree                         | IP20/44                                   |
| Voltage                                   | 220240 V, 5060 Hz                         |
| Lifetime of LED sources [h]               | 100000 (1) / 147000 (2)                   |
| Lx/By                                     | L80/B10 (1) / L70/B50 (2)                 |
| Operating temperature range [°C]          | 5 ÷ 30                                    |
| Driver                                    | DIM DALI (EDD)                            |
| Power factor cos φ                        | >0,9                                      |
| Circuit load capacity                     | 14 (B10), 24 (B16), 22 (C10), 36 (C16)    |

# A graph of light