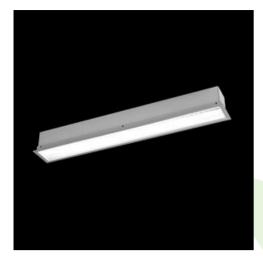

## **Description**

The group of X-line luminaries is made of aluminum profile with opal diffuser or micro-prismatic diffuser. The luminaries may be joined with special connectors providing great freedom in arranging elements of the system and its functionality.

## Mechanical data

| Assembly           | mounted in plasterboard ceilings          |
|--------------------|-------------------------------------------|
| Material           | aluminum                                  |
| Color              | anodised aluminum                         |
| Diffuser           | Micro-PRM (micro-prismatic diffuser PMMA) |
| Impact resistant   | IK04                                      |
| Dimensions [mm]    | 2252 x 80 x 136                           |
| Mounting hole [mm] | 2247 x 70                                 |