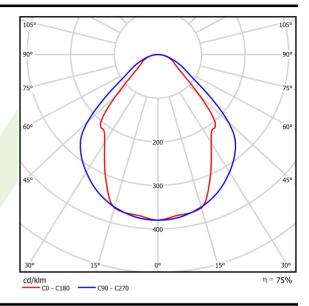

## Light and electrical data

| Light source                              | LED                                       |
|-------------------------------------------|-------------------------------------------|
| Luminous flux LED [lm]                    | 9130                                      |
| LED power [W]                             | 46,8                                      |
| Luminaire luminous flux [lm]              | 6877                                      |
| Power of luminaire [W]                    | 49,1                                      |
| Luminaire's light efficiency [lm/W]       | 140,1                                     |
| Color of the light [K]                    | 4000                                      |
| CRI                                       | >80                                       |
| SDCM (LED sources)                        | 3                                         |
| Beam angle [°]                            | (C0-C180) / (C90-C270) - 82,8° / 97,2°    |
| Photobiological risk class (IEC/EN 62471) | RG0                                       |
| Protection against electric shock         | I                                         |
| Protection degree                         | IP20/44                                   |
| Voltage                                   | 220240 V, 5060 Hz                         |
| Lifetime of LED sources [h]               | 100000 (1) / 147000 (2)                   |
| Lx/By                                     | L80/B10 (1) / L70/B50 (2)                 |
| Operating temperature range [°C]          | 5 ÷ 30                                    |
| Driver                                    | DIM DALI (EDD)                            |
| Power factor cos φ                        | >0,95                                     |
| Circuit load capacity                     | 14 (B10), 23 (B16), 22 (C10), 35<br>(C16) |

# A graph of light