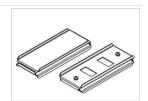

0,95                                     |
| Circuit load capacity                     | 14 (B10), 23 (B16), 22 (C10), 35<br>(C16) |



### Mechanical data





| Assembly           | mounted in plasterboard ceilings          |
|--------------------|-------------------------------------------|
| Material           | aluminum                                  |
| Color              | anodised aluminum                         |
| Diffuser           | Micro-PRM (micro-prismatic diffuser PMMA) |
| Impact resistant   | IK04                                      |
| Dimensions [mm]    | 2252 x 80 x 136                           |
| Mounting hole [mm] | 2247 x 70                                 |

# A graph of light



#### **Accessories**

Index 0E1XLL-SLED

Name X-LINE Clamp for line luminaires