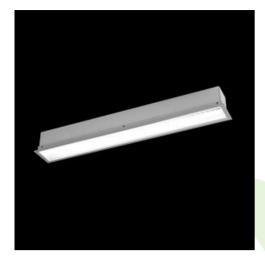

Product: X-LINE G/K LED 8800 MICRO-PRM EDD 24 830 LINE-1EL / L-2252MM

Index: 19.4142.5213.24

# **Description**

The group of X-line luminaries is made of aluminum profile with opal diffuser or micro-prismatic diffuser. The luminaries may be joined with special connectors providing great freedom in arranging elements of the system and its functionality.

### **Product information**

Category Recessed luminaires

Family X-LINE G/K LED LINE

Name X-LINE G/K LED 8800 MICRO-PRM EDD 24 830 LINE-1EL / L2252MM

Index 19.4142.5213.24

### Mechanical data

| Assembly           | mounted in plasterboard ceilings          |
|--------------------|-------------------------------------------|
| Material           | aluminum                                  |
| Color              | anodised aluminum                         |
| Diffuser           | Micro-PRM (micro-prismatic diffuser PMMA) |
| Impact resistant   | IK04                                      |
| Dimensions [mm]    | 2252 x 80 x 136                           |
| Mounting hole [mm] | 2247 x 70                                 |