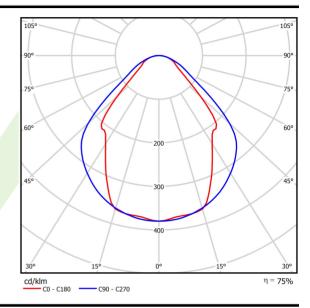

## Light and electrical data

| Light source                              | LED                                       |
|-------------------------------------------|-------------------------------------------|
| Luminous flux LED [lm]                    | 8811                                      |
| LED power [W]                             | 46,8                                      |
| Luminaire luminous flux [lm]              | 6636                                      |
| Power of luminaire [W]                    | 49,1                                      |
| Luminaire's light efficiency [lm/W]       | 135,2                                     |
| Color of the light [K]                    | 3000                                      |
| CRI                                       | >80                                       |
| SDCM (LED sources)                        | 3                                         |
| Beam angle [°]                            | (C0-C180) / (C90-C270) - 82,8° / 97,2°    |
| Photobiological risk class (IEC/EN 62471) | RG0                                       |
| Protection against electric shock         | I                                         |
| Protection degree                         | IP20/44                                   |
| Voltage                                   | 220240 V, 5060 Hz                         |
| Lifetime of LED sources [h]               | 100000 (1) / 147000 (2)                   |
| Lx/By                                     | L80/B10 (1) / L70/B50 (2)                 |
| Operating temperature range [°C]          | 5 ÷ 30                                    |
| Driver                                    | DIM DALI (EDD)                            |
| Power factor cos φ                        | >0,95                                     |
| Circuit load capacity                     | 14 (B10), 23 (B16), 22 (C10), 35<br>(C16) |

# A graph of light