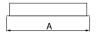

## Mechanical data

| Assembly           | mounted in plasterboard ceilings          |
|--------------------|-------------------------------------------|
| Material           | aluminum                                  |
| Color              | anodised aluminum                         |
| Diffuser           | Micro-PRM (micro-prismatic diffuser PMMA) |
| Impact resistant   | IK04                                      |
| Dimensions [mm]    | 1692 x 80 x 136                           |
| Mounting hole [mm] | 1687 x 70                                 |