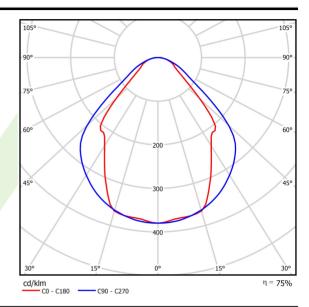

## Light and electrical data

| Light source                              | LED                                       |
|-------------------------------------------|-------------------------------------------|
| Luminous flux LED [lm]                    | 6848                                      |
| LED power [W]                             | 33,7                                      |
| Luminaire luminous flux [lm]              | 5158                                      |
| Power of luminaire [W]                    | 35,3                                      |
| Luminaire's light efficiency [lm/W]       | 146,1                                     |
| Color of the light [K]                    | 4000                                      |
| CRI                                       | >80                                       |
| SDCM (LED sources)                        | 3                                         |
| Beam angle [°]                            | (C0-C180) / (C90-C270) - 82,8° / 97,2°    |
| Photobiological risk class (IEC/EN 62471) | RG0                                       |
| Protection against electric shock         | I                                         |
| Protection degree                         | IP20/44                                   |
| Voltage                                   | 220240 V, 5060 Hz                         |
| Lifetime of LED sources [h]               | 100000 (1) / 147000 (2)                   |
| Lx/By                                     | L80/B10 (1) / L70/B50 (2)                 |
| Operating temperature range [°C]          | 5 ÷ 30                                    |
| Driver                                    | DIM DALI (EDD)                            |
| Power factor cos φ                        | >0,95                                     |
| Circuit load capacity                     | 14 (B10), 23 (B16), 22 (C10), 35<br>(C16) |

# A graph of light