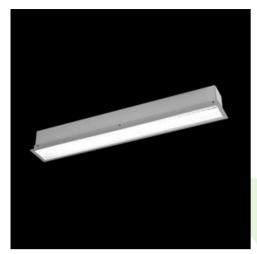

## **Description**

The group of X-line luminaries is made of aluminum profile with opal diffuser or micro-prismatic diffuser. The luminaries may be joined with special connectors providing great freedom in arranging elements of the system and its functionality.

#### **Product information**

| Category | Recessed luminaires                                              |
|----------|------------------------------------------------------------------|
| Family   | X-LINE G/K LED LINE                                              |
| Name     | X-LINE G/K LED 6600 MICRO-PRM EDD 24 840 LINE-1EL / L-<br>1692MM |
| Index    | 19.4142.4223.24                                                  |
| EAN      | 5902107133719                                                    |

## Mechanical data

| Assembly           | mounted in plasterboard ceilings          |
|--------------------|-------------------------------------------|
| Material           | aluminum                                  |
| Color              | anodised aluminum                         |
| Diffuser           | Micro-PRM (micro-prismatic diffuser PMMA) |
| Impact resistant   | IK04                                      |
| Dimensions [mm]    | 1692 x 80 x 136                           |
| Mounting hole [mm] | 1687 x 70                                 |