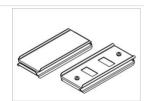

>0,95                                     |
| Circuit load capacity                     | 14 (B10), 23 (B16), 22 (C10), 35<br>(C16) |



## Mechanical data





| Assembly           | mounted in plasterboard ceilings          |
|--------------------|-------------------------------------------|
| Material           | aluminum                                  |
| Color              | anodised aluminum                         |
| Diffuser           | Micro-PRM (micro-prismatic diffuser PMMA) |
| Impact resistant   | IK04                                      |
| Dimensions [mm]    | 1692 x 80 x 136                           |
| Mounting hole [mm] | 1687 x 70                                 |

# A graph of light



#### **Accessories**

Index 0E1XLL-SLED

Name X-LINE Clamp for line luminaires