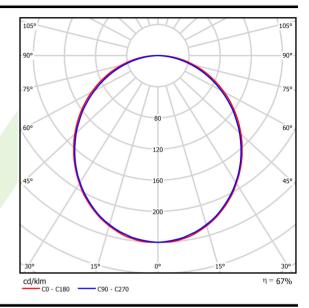

## Light and electrical data

| Light source                              | LED                                       |
|-------------------------------------------|-------------------------------------------|
| Luminous flux LED [lm]                    | 6608                                      |
| LED power [W]                             | 33,7                                      |
| Luminaire luminous flux [lm]              | 4405                                      |
| Power of luminaire [W]                    | 35,3                                      |
| Luminaire's light efficiency [lm/W]       | 124,8                                     |
| Color of the light [K]                    | 3000                                      |
| CRI                                       | >80                                       |
| SDCM (LED sources)                        | 3                                         |
| Beam angle [°]                            | (C0-C180) / (C90-C270) - 109° /<br>107,2° |
| Photobiological risk class (IEC/EN 62471) | RG0                                       |
| Protection against electric shock         | I                                         |
| Protection degree                         | IP20/44                                   |
| Voltage                                   | 220240 V, 5060 Hz                         |
| Lifetime of LED sources [h]               | 100000 (1) / 147000 (2)                   |
| Lx/By                                     | L80/B10 (1) / L70/B50 (2)                 |
| Operating temperature range [°C]          | 5 ÷ 30                                    |
| Driver                                    | DIM DALI (EDD)                            |
| Power factor cos φ                        | >0,95                                     |
| Circuit load capacity                     | 14 (B10), 23 (B16), 22 (C10), 35 (C16)    |