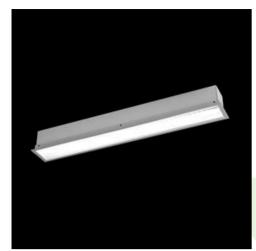

## **Description**

The group of X-line luminaries is made of aluminum profile with opal diffuser or micro-prismatic diffuser. The luminaries may be joined with special connectors providing great freedom in arranging elements of the system and its functionality.

## Mechanical data

| Assembly           | mounted in plasterboard ceilings |
|--------------------|----------------------------------|
| Material           | aluminum                         |
| Color              | anodised aluminum                |
| Diffuser           | PLX (PMMA opal)                  |
| Impact resistant   | IK04                             |
| Dimensions [mm]    | 1692 x 80 x 136                  |
| Mounting hole [mm] | 1687 x 70                        |