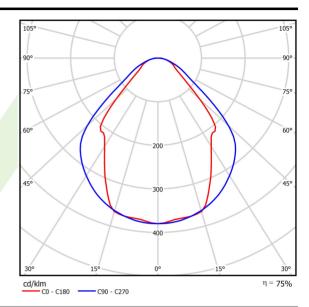

## Light and electrical data

| Light source                              | LED                                    |
|-------------------------------------------|----------------------------------------|
| Luminous flux LED [lm]                    | 5727                                   |
| LED power [W]                             | 29                                     |
| Luminaire luminous flux [lm]              | 4314                                   |
| Power of luminaire [W]                    | 30,5                                   |
| Luminaire's light efficiency [lm/W]       | 141,4                                  |
| Color of the light [K]                    | 4000                                   |
| CRI                                       | >80                                    |
| SDCM (LED sources)                        | 3                                      |
| Beam angle [°]                            | (C0-C180) / (C90-C270) - 82,8° / 97,2° |
| Photobiological risk class (IEC/EN 62471) | RG0                                    |
| Protection against electric shock         | I                                      |
| Protection degree                         | IP20/44                                |
| Voltage                                   | 220240 V, 5060 Hz                      |
| Lifetime of LED sources [h]               | 100000 (1) / 147000 (2)                |
| Lx/By                                     | L80/B10 (1) / L70/B50 (2)              |
| Operating temperature range [°C]          | 5 ÷ 30                                 |
| Driver                                    | standard on/off (E)                    |
| Power factor cos φ                        | >0,95                                  |
| Circuit load capacity                     | 30 (B10), 48 (B16), 43 (C10), 70 (C16) |

# A graph of light