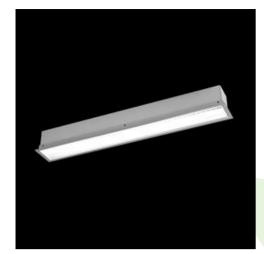

### **Description**

The group of X-line luminaries is made of aluminum profile with opal diffuser or micro-prismatic diffuser. The luminaries may be joined with special connectors providing great freedom in arranging elements of the system and its functionality.

### **Product information**

| Category | Recessed luminaires                                      |
|----------|----------------------------------------------------------|
| Family   | X-LINE G/K LED LINE                                      |
| Name     | X-LINE G/K LED 5500 MICRO-PRM E 24 840 LINE-S / L-1402MM |
| Index    | 19.4141.3221.24                                          |
| EAN      | 5902023879036                                            |

### Mechanical data

| Assembly           | mounted in plasterboard ceilings          |
|--------------------|-------------------------------------------|
| Material           | aluminum                                  |
| Color              | anodised aluminum                         |
| Diffuser           | Micro-PRM (micro-prismatic diffuser PMMA) |
| Impact resistant   | IK04                                      |
| Weight [kg]        | 3,1                                       |
| Dimensions [mm]    | 1402 x 80 x 136                           |
| Mounting hole [mm] | 1402 x 70                                 |