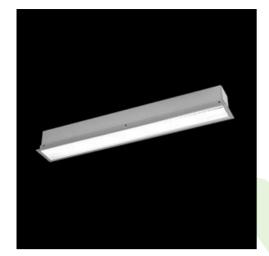

### **Description**

The group of X-line luminaries is made of aluminum profile with opal diffuser or micro-prismatic diffuser. The luminaries may be joined with special connectors providing great freedom in arranging elements of the system and its functionality.

### Mechanical data

| Assembly           | mounted in plasterboard ceilings          |
|--------------------|-------------------------------------------|
| Material           | aluminum                                  |
| Color              | anodised aluminum                         |
| Diffuser           | Micro-PRM (micro-prismatic diffuser PMMA) |
| Impact resistant   | IK04                                      |
| Dimensions [mm]    | 1402 x 80 x 136                           |
| Mounting hole [mm] | 1402 x 70                                 |