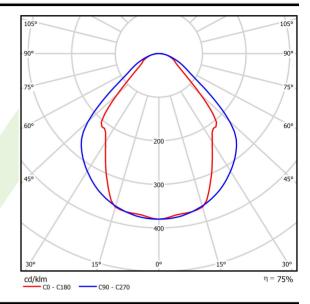

## Light and electrical data

|                                           | <u> </u>                               |
|-------------------------------------------|----------------------------------------|
| Light source                              | LED                                    |
| Luminous flux LED [lm]                    | 5526                                   |
| LED power [W]                             | 29                                     |
| Luminaire luminous flux [lm]              | 4162                                   |
| Power of luminaire [W]                    | 30,5                                   |
| Luminaire's light efficiency [lm/W]       | 136,5                                  |
| Color of the light [K]                    | 3000                                   |
| CRI                                       | >80                                    |
| SDCM (LED sources)                        | 3                                      |
| Beam angle [°]                            | (C0-C180) / (C90-C270) - 82,8° / 97,2° |
| Photobiological risk class (IEC/EN 62471) | RG0                                    |
| Protection against electric shock         | I                                      |
| Protection degree                         | IP20/44                                |
| Voltage                                   | 220240 V, 5060 Hz                      |
| Lifetime of LED sources [h]               | 100000 (1) / 147000 (2)                |
| Lx/By                                     | L80/B10 (1) / L70/B50 (2)              |
| Operating temperature range [°C]          | 5 ÷ 30                                 |
| Driver                                    | standard on/off (E)                    |
| Power factor cos φ                        | >0,95                                  |
| Circuit load capacity                     | 30 (B10), 48 (B16), 43 (C10), 70 (C16) |

# A graph of light