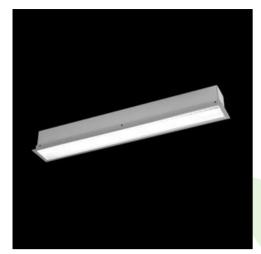

**Product:** X-LINE G/K LED 5500 PLX E 24 830 LINE-S / L-1402MM

Index: 19.4141.3111.24

## **Description**

The group of X-line luminaries is made of aluminum profile with opal diffuser or micro-prismatic diffuser. The luminaries may be joined with special connectors providing great freedom in arranging elements of the system and its functionality.

## **Product information**

| Category | Recessed luminaires                                |
|----------|----------------------------------------------------|
| Family   | X-LINE G/K LED LINE                                |
| Name     | X-LINE G/K LED 5500 PLX E 24 830 LINE-S / L-1402MM |
| Index    | 19.4141.3111.24                                    |
| EAN      | 5902023879203                                      |

## Mechanical data

| Assembly           | mounted in plasterboard ceilings |
|--------------------|----------------------------------|
| Material           | aluminum                         |
| Color              | anodised aluminum                |
| Diffuser           | PLX (PMMA opal)                  |
| Impact resistant   | IK04                             |
| Weight [kg]        | 3,44                             |
| Dimensions [mm]    | 1402 x 80 x 136                  |
| Mounting hole [mm] | 1402 x 70                        |
|                    |                                  |