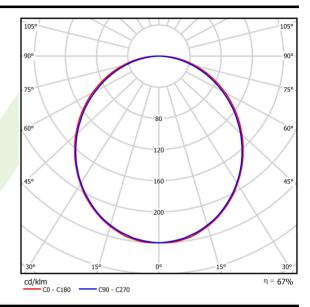

## Light and electrical data

| Light source                              | LED                                       |
|-------------------------------------------|-------------------------------------------|
| Luminous flux LED [lm]                    | 5526                                      |
| LED power [W]                             | 29                                        |
| Luminaire luminous flux [lm]              | 3684                                      |
| Power of luminaire [W]                    | 30,5                                      |
| Luminaire's light efficiency [lm/W]       | 120,8                                     |
| Color of the light [K]                    | 3000                                      |
| CRI                                       | >80                                       |
| SDCM (LED sources)                        | 3                                         |
| Beam angle [°]                            | (C0-C180) / (C90-C270) - 109° /<br>107,2° |
| Photobiological risk class (IEC/EN 62471) | RG0                                       |
| Protection against electric shock         | I                                         |
| Protection degree                         | IP20/44                                   |
| Voltage                                   | 220240 V, 5060 Hz                         |
| Lifetime of LED sources [h]               | 100000 (1) / 147000 (2)                   |
| Lx/By                                     | L80/B10 (1) / L70/B50 (2)                 |
| Operating temperature range [°C]          | 5 ÷ 30                                    |
| Driver                                    | standard on/off (E)                       |
| Power factor cos φ                        | >0,95                                     |
| Circuit load capacity                     | 30 (B10), 48 (B16), 43 (C10), 70 (C16)    |

# A graph of light