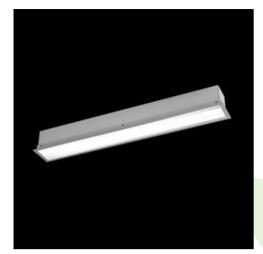

Product: X-LINE G/K LED 4400 MICRO-PRM E 24 840 LINE-S / L-1122MM

Index: 19.4141.2221.24

### **Description**

The group of X-line luminaries is made of aluminum profile with opal diffuser or micro-prismatic diffuser. The luminaries may be joined with special connectors providing great freedom in arranging elements of the system and its functionality.

### **Product information**

| Category | Recessed luminaires                                      |
|----------|----------------------------------------------------------|
| Family   | X-LINE G/K LED LINE                                      |
| Name     | X-LINE G/K LED 4400 MICRO-PRM E 24 840 LINE-S / L-1122MM |
| Index    | 19.4141.2221.24                                          |
| EAN      | 5902023878954                                            |

### Mechanical data

| mounted in plasterboard ceilings          |
|-------------------------------------------|
| aluminum                                  |
| anodised aluminum                         |
| Micro-PRM (micro-prismatic diffuser PMMA) |
| IK04                                      |
| 3,2                                       |
| 1122 x 80 x 136                           |
|                                           |
|                                           |