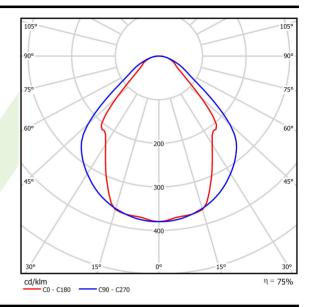

## Light and electrical data

| Light source                              | LED                                    |
|-------------------------------------------|----------------------------------------|
| Luminous flux LED [lm]                    | 4565                                   |
| LED power [W]                             | 23,4                                   |
| Luminaire luminous flux [lm]              | 3438                                   |
| Power of luminaire [W]                    | 24,7                                   |
| Luminaire's light efficiency [lm/W]       | 139,2                                  |
| Color of the light [K]                    | 4000                                   |
| CRI                                       | >80                                    |
| SDCM (LED sources)                        | 3                                      |
| Beam angle [°]                            | (C0-C180) / (C90-C270) - 82,8° / 97,2° |
| Photobiological risk class (IEC/EN 62471) | RG0                                    |
| Protection against electric shock         | I                                      |
| Protection degree                         | IP20/44                                |
| Voltage                                   | 220240 V, 5060 Hz                      |
| Lifetime of LED sources [h]               | 100000 (1) / 147000 (2)                |
| Lx/By                                     | L80/B10 (1) / L70/B50 (2)              |
| Operating temperature range [°C]          | 5 ÷ 30                                 |
| Driver                                    | standard on/off (E)                    |
| Power factor cos φ                        | >0,95                                  |
| Circuit load capacity                     | 30 (B10), 48 (B16), 43 (C10), 70 (C16) |

# A graph of light