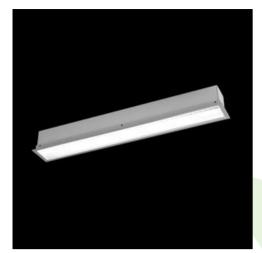

## **Description**

The group of X-line luminaries is made of aluminum profile with opal diffuser or micro-prismatic diffuser. The luminaries may be joined with special connectors providing great freedom in arranging elements of the system and its functionality.

## **Product information**

| Category | Recessed luminaires                                      |
|----------|----------------------------------------------------------|
| Family   | X-LINE G/K LED LINE                                      |
| Name     | X-LINE G/K LED 4400 MICRO-PRM E 24 830 LINE-S / L-1122MM |
| Index    | 19.4141.2211.24                                          |
| EAN      | 5902023878961                                            |

## Mechanical data

| mounted in plasterboard ceilings          |
|-------------------------------------------|
| aluminum                                  |
| anodised aluminum                         |
| Micro-PRM (micro-prismatic diffuser PMMA) |
| IK04                                      |
| 3,2                                       |
| 1122 x 80 x 136                           |
|                                           |
|                                           |