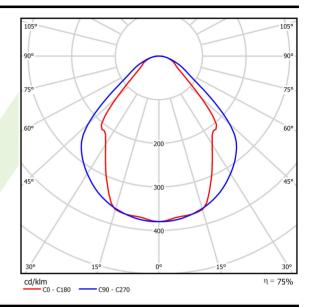

## Light and electrical data

| Light source                              | LED                                    |
|-------------------------------------------|----------------------------------------|
| Luminous flux LED [lm]                    | 4406                                   |
| LED power [W]                             | 23,4                                   |
| Luminaire luminous flux [lm]              | 3319                                   |
| Power of luminaire [W]                    | 24,7                                   |
| Luminaire's light efficiency [lm/W]       | 134,4                                  |
| Color of the light [K]                    | 3000                                   |
| CRI                                       | >80                                    |
| SDCM (LED sources)                        | 3                                      |
| Beam angle [°]                            | (C0-C180) / (C90-C270) - 82,8° / 97,2° |
| Photobiological risk class (IEC/EN 62471) | RG0                                    |
| Protection against electric shock         | I                                      |
| Protection degree                         | IP20/44                                |
| Voltage                                   | 220240 V, 5060 Hz                      |
| Lifetime of LED sources [h]               | 100000 (1) / 147000 (2)                |
| Lx/By                                     | L80/B10 (1) / L70/B50 (2)              |
| Operating temperature range [°C]          | 5 ÷ 30                                 |
| Driver                                    | standard on/off (E)                    |
| Power factor cos φ                        | >0,95                                  |
| Circuit load capacity                     | 12 (B10), 19 (B16), 20 (C10), 32 (C16) |

# A graph of light