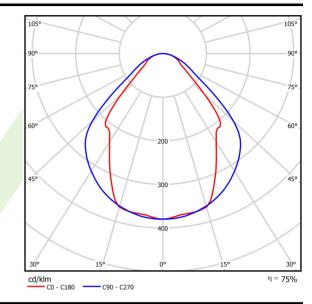

## Light and electrical data

| Light source                              | LED                                        |
|-------------------------------------------|--------------------------------------------|
| Luminous flux LED [lm]                    | 2283                                       |
| LED power [W]                             | 11,7                                       |
| Luminaire luminous flux [lm]              | 1720                                       |
| Power of luminaire [W]                    | 12,6                                       |
| Luminaire's light efficiency [lm/W]       | 136,5                                      |
| Color of the light [K]                    | 4000                                       |
| CRI                                       | >80                                        |
| SDCM (LED sources)                        | 3                                          |
| Beam angle [°]                            | (C0-C180) / (C90-C270) - 82,8° / 97,2°     |
| Photobiological risk class (IEC/EN 62471) | RG0                                        |
| Protection against electric shock         | I                                          |
| Protection degree                         | IP20/44                                    |
| Voltage                                   | 220240 V, 5060 Hz                          |
| Lifetime of LED sources [h]               | 100000 (1) / 147000 (2)                    |
| Lx/By                                     | L80/B10 (1) / L70/B50 (2)                  |
| Operating temperature range [°C]          | 5 ÷ 30                                     |
| Driver                                    | standard on/off (E)                        |
| Power factor cos φ                        | >0,9                                       |
| Circuit load capacity                     | 46 (B10), 74 (B16), 72 (C10), 115<br>(C16) |

# A graph of light