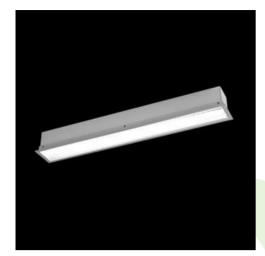

## **Description**

The group of X-line luminaries is made of aluminum profile with opal diffuser or micro-prismatic diffuser. The luminaries may be joined with special connectors providing great freedom in arranging elements of the system and its functionality.

## **Product information**

| Category | Recessed luminaires                                     |
|----------|---------------------------------------------------------|
| Family   | X-LINE G/K LED LINE                                     |
| Name     | X-LINE G/K LED 2200 MICRO-PRM E 24 840 LINE-S / L-562MM |
| Index    | 19.4141.1221.24                                         |
| EAN      | 5902023878916                                           |

## Mechanical data

| Assembly           | mounted in plasterboard ceilings          |
|--------------------|-------------------------------------------|
| Material           | aluminum                                  |
| Color              | anodised aluminum                         |
| Diffuser           | Micro-PRM (micro-prismatic diffuser PMMA) |
| Impact resistant   | IK04                                      |
| Dimensions [mm]    | 562 x 80 x 136                            |
| Mounting hole [mm] | 562 x 70                                  |