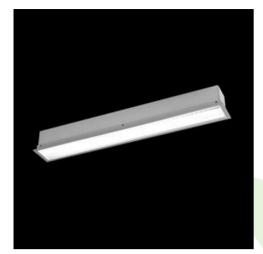

### **Description**

The group of X-line luminaries is made of aluminum profile with opal diffuser or micro-prismatic diffuser. The luminaries may be joined with special connectors providing great freedom in arranging elements of the system and its functionality.

### Mechanical data

| Assembly           | mounted in plasterboard ceilings          |
|--------------------|-------------------------------------------|
| Material           | aluminum                                  |
| Color              | anodised aluminum                         |
| Diffuser           | Micro-PRM (micro-prismatic diffuser PMMA) |
| Impact resistant   | IK04                                      |
| Dimensions [mm]    | 562 x 80 x 136                            |
| Mounting hole [mm] | 562 x 70                                  |