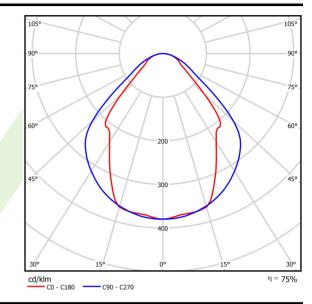

## Light and electrical data

| Light source                              | LED                                        |
|-------------------------------------------|--------------------------------------------|
| Luminous flux LED [lm]                    | 2203                                       |
| LED power [W]                             | 11,7                                       |
| Luminaire luminous flux [lm]              | 1659                                       |
| Power of luminaire [W]                    | 12,6                                       |
| Luminaire's light efficiency [lm/W]       | 131,7                                      |
| Color of the light [K]                    | 3000                                       |
| CRI                                       | >80                                        |
| SDCM (LED sources)                        | 3                                          |
| Beam angle [°]                            | (C0-C180) / (C90-C270) - 82,8° / 97,2°     |
| Photobiological risk class (IEC/EN 62471) | RG0                                        |
| Protection against electric shock         | I                                          |
| Protection degree                         | IP20/44                                    |
| Voltage                                   | 220240 V, 5060 Hz                          |
| Lifetime of LED sources [h]               | 100000 (1) / 147000 (2)                    |
| Lx/By                                     | L80/B10 (1) / L70/B50 (2)                  |
| Operating temperature range [°C]          | 5 ÷ 30                                     |
| Driver                                    | standard on/off (E)                        |
| Power factor cos φ                        | >0,9                                       |
| Circuit load capacity                     | 46 (B10), 74 (B16), 72 (C10), 115<br>(C16) |

# A graph of light