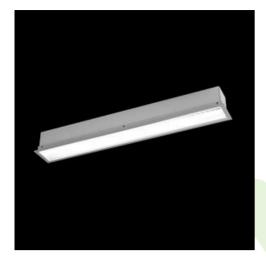

**Product: X-LINE G/K LED 2200 PLX E 24 840 LINE-S / L-562MM** 

Index: 19.4141.1121.24

### **Description**

The group of X-line luminaries is made of aluminum profile with opal diffuser or micro-prismatic diffuser. The luminaries may be joined with special connectors providing great freedom in arranging elements of the system and its functionality.

### **Product information**

| Category | Recessed luminaires                               |
|----------|---------------------------------------------------|
| Family   | X-LINE G/K LED LINE                               |
| Name     | X-LINE G/K LED 2200 PLX E 24 840 LINE-S / L-562MM |
| Index    | 19.4141.1121.24                                   |
| EAN      | 5902023879074                                     |

### Mechanical data

| Assembly           | mounted in plasterboard ceilings |
|--------------------|----------------------------------|
| Material           | aluminum                         |
| Color              | anodised aluminum                |
| Diffuser           | PLX (PMMA opal)                  |
| Impact resistant   | IK04                             |
| Dimensions [mm]    | 562 x 80 x 136                   |
| Mounting hole [mm] | 562 x 70                         |