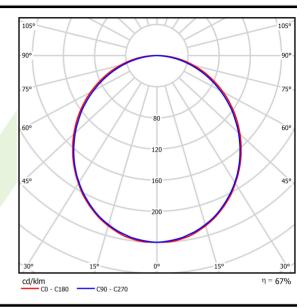

## Light and electrical data

| Light source                              | LED                                     |
|-------------------------------------------|-----------------------------------------|
| Luminous flux LED [lm]                    | 2283                                    |
| LED power [W]                             | 11,7                                    |
| Luminaire luminous flux [lm]              | 1522                                    |
| Power of luminaire [W]                    | 12,6                                    |
| Luminaire's light efficiency [lm/W]       | 120,8                                   |
| Color of the light [K]                    | 4000                                    |
| CRI                                       | >80                                     |
| SDCM (LED sources)                        | 3                                       |
| Beam angle [°]                            | (C0-C180) / (C90-C270) - 109° / 107,2°  |
| Photobiological risk class (IEC/EN 62471) | RG0                                     |
| Protection against electric shock         | I                                       |
| Protection degree                         | IP20/44                                 |
| Voltage                                   | 220240 V, 5060 Hz                       |
| Lifetime of LED sources [h]               | 100000 (1) / 147000 (2)                 |
| Lx/By                                     | L80/B10 (1) / L70/B50 (2)               |
| Operating temperature range [°C]          | 5 ÷ 30                                  |
| Driver                                    | standard on/off (E)                     |
| Power factor cos φ                        | >0,9                                    |
| Circuit load capacity                     | 46 (B10), 74 (B16), 72 (C10), 115 (C16) |

# A graph of light