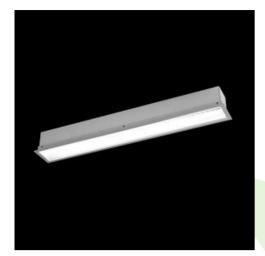

**Product: X-LINE G/K LED 2200 PLX E 24 830 LINE-S / L-562MM** 

Index: 19.4141.1111.24

### **Description**

The group of X-line luminaries is made of aluminum profile with opal diffuser or micro-prismatic diffuser. The luminaries may be joined with special connectors providing great freedom in arranging elements of the system and its functionality.

### **Product information**

| Category | Recessed luminaires                               |
|----------|---------------------------------------------------|
| Family   | X-LINE G/K LED LINE                               |
| Name     | X-LINE G/K LED 2200 PLX E 24 830 LINE-S / L-562MM |
| Index    | 19.4141.1111.24                                   |
| EAN      | 5902023879081                                     |

### Mechanical data

| Assembly           | mounted in plasterboard ceilings |
|--------------------|----------------------------------|
| Material           | aluminum                         |
| Color              | anodised aluminum                |
| Diffuser           | PLX (PMMA opal)                  |
| Impact resistant   | IK04                             |
| Dimensions [mm]    | 562 x 80 x 136                   |
| Mounting hole [mm] | 562 x 70                         |