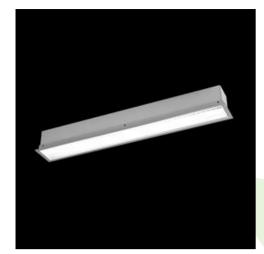

## **Description**

The group of X-line luminaries is made of aluminum profile with opal diffuser or micro-prismatic diffuser. The luminaries may be joined with special connectors providing great freedom in arranging elements of the system and its functionality.

## **Product information**

| Category | Recessed luminaires                                      |
|----------|----------------------------------------------------------|
| Family   | X-LINE G/K LED LINE                                      |
| Name     | X-LINE G/K LED 6600 MICRO-PRM E 24 840 LINE-S / L-1682MM |
| Index    | 19.4141.4221.24                                          |
| EAN      | 5902023878992                                            |

## Mechanical data

| Assembly           | mounted in plasterboard ceilings          |
|--------------------|-------------------------------------------|
| Material           | aluminum                                  |
| Color              | anodised aluminum                         |
| Diffuser           | Micro-PRM (micro-prismatic diffuser PMMA) |
| Impact resistant   | IK04                                      |
| Dimensions [mm]    | 1682 x 80 x 136                           |
| Mounting hole [mm] | 1682 x 70                                 |