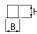

| I                                         |
| Protection degree                         | IP20/44                                   |
| Voltage                                   | 220240 V, 5060 Hz                         |
| Lifetime of LED sources [h]               | 100000 (1) / 147000 (2)                   |
| Lx/By                                     | L80/B10 (1) / L70/B50 (2)                 |
| Operating temperature range [°C]          | 5 ÷ 30                                    |
| Driver                                    | standard on/off (E)                       |
| Power factor cos φ                        | >0,95                                     |
| Circuit load capacity                     | 16 (B10), 25 (B16), 26(C10), 42 (C16)     |



## Mechanical data





| Assembly           | mounted in plasterboard ceilings          |
|--------------------|-------------------------------------------|
| Material           | aluminum                                  |
| Color              | anodised aluminum                         |
| Diffuser           | Micro-PRM (micro-prismatic diffuser PMMA) |
| Impact resistant   | IK04                                      |
| Dimensions [mm]    | 1682 x 80 x 136                           |
| Mounting hole [mm] | 1682 x 70                                 |

# A graph of light



### **Accessories**

Index 0E1XLL-SLED

Name X-LINE Clamp for line luminaires