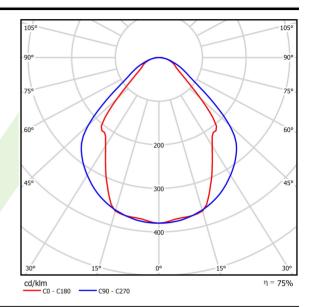

## Light and electrical data

| Light source                              | LED                                       |
|-------------------------------------------|-------------------------------------------|
| Luminous flux LED [lm]                    | 6848                                      |
| LED power [W]                             | 33,7                                      |
| Luminaire luminous flux [lm]              | 5158                                      |
| Power of luminaire [W]                    | 35,3                                      |
| Luminaire's light efficiency [lm/W]       | 146,1                                     |
| Color of the light [K]                    | 4000                                      |
| CRI                                       | >80                                       |
| SDCM (LED sources)                        | 3                                         |
| Beam angle [°]                            | (C0-C180) / (C90-C270) - 82,8° /<br>97,2° |
| Photobiological risk class (IEC/EN 62471) | RG0                                       |
| Protection against electric shock         | I                                         |
| Protection degree                         | IP20/44                                   |
| Voltage                                   | 220240 V, 5060 Hz                         |
| Lifetime of LED sources [h]               | 100000 (1) / 147000 (2)                   |
| Lx/By                                     | L80/B10 (1) / L70/B50 (2)                 |
| Operating temperature range [°C]          | 5 ÷ 30                                    |
| Driver                                    | standard on/off (E)                       |
| Power factor cos φ                        | >0,95                                     |
| Circuit load capacity                     | 16 (B10), 25 (B16), 26(C10), 42 (C16)     |

# A graph of light