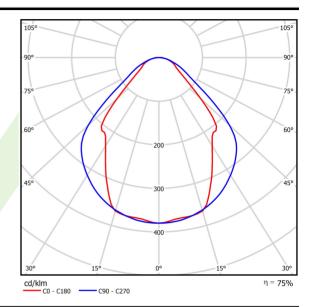

## Light and electrical data

| Light source                              | LED                                       |
|-------------------------------------------|-------------------------------------------|
| Luminous flux LED [lm]                    | 6608                                      |
| LED power [W]                             | 33,7                                      |
| Luminaire luminous flux [lm]              | 4977                                      |
| Power of luminaire [W]                    | 35,3                                      |
| Luminaire's light efficiency [lm/W]       | 141                                       |
| Color of the light [K]                    | 3000                                      |
| CRI                                       | >80                                       |
| SDCM (LED sources)                        | 3                                         |
| Beam angle [°]                            | (C0-C180) / (C90-C270) - 82,8° /<br>97,2° |
| Photobiological risk class (IEC/EN 62471) | RG0                                       |
| Protection against electric shock         | I                                         |
| Protection degree                         | IP20/44                                   |
| Voltage                                   | 220240 V, 5060 Hz                         |
| Lifetime of LED sources [h]               | 100000 (1) / 147000 (2)                   |
| Lx/By                                     | L80/B10 (1) / L70/B50 (2)                 |
| Operating temperature range [°C]          | 5 ÷ 30                                    |
| Driver                                    | standard on/off (E)                       |
| Power factor cos φ                        | >0,95                                     |
| Circuit load capacity                     | 16 (B10), 25 (B16), 26(C10), 42 (C16)     |

# A graph of light