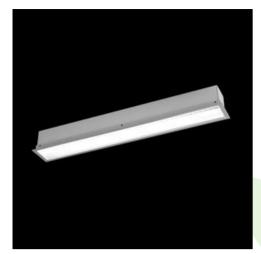

## **Description**

The group of X-line luminaries is made of aluminum profile with opal diffuser or micro-prismatic diffuser. The luminaries may be joined with special connectors providing great freedom in arranging elements of the system and its functionality.

## Mechanical data

| Assembly           | mounted in plasterboard ceilings          |
|--------------------|-------------------------------------------|
| Material           | aluminum                                  |
| Color              | anodised aluminum                         |
| Diffuser           | Micro-PRM (micro-prismatic diffuser PMMA) |
| Impact resistant   | IK04                                      |
| Dimensions [mm]    | 1682 x 80 x 136                           |
| Mounting hole [mm] | 1682 x 70                                 |