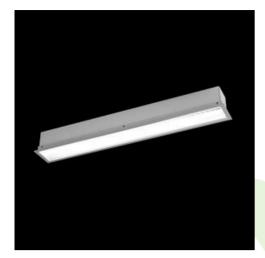

**Product:** X-LINE G/K LED 6600 PLX E 24 830 LINE-S / L-1682MM

Index: 19.4141.4111.24

## **Description**

The group of X-line luminaries is made of aluminum profile with opal diffuser or micro-prismatic diffuser. The luminaries may be joined with special connectors providing great freedom in arranging elements of the system and its functionality.

## Mechanical data

| Assembly           | mounted in plasterboard ceilings |
|--------------------|----------------------------------|
| Material           | aluminum                         |
| Color              | anodised aluminum                |
| Diffuser           | PLX (PMMA opal)                  |
| Impact resistant   | IK04                             |
| Dimensions [mm]    | 1682 x 80 x 136                  |
| Mounting hole [mm] | 1682 x 70                        |