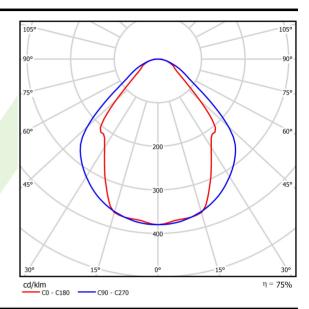

## Light and electrical data

| Light source                              | LED                                    |
|-------------------------------------------|----------------------------------------|
| Luminous flux LED [lm]                    | 5727                                   |
| LED power [W]                             | 29                                     |
| Luminaire luminous flux [lm]              | 4314                                   |
| Power of luminaire [W]                    | 30,5                                   |
| Luminaire's light efficiency [lm/W]       | 141,4                                  |
| Color of the light [K]                    | 4000                                   |
| CRI                                       | >80                                    |
| SDCM (LED sources)                        | 3                                      |
| Beam angle [°]                            | (C0-C180) / (C90-C270) - 82,8° / 97,2° |
| Photobiological risk class (IEC/EN 62471) | RG0                                    |
| Protection against electric shock         | I                                      |
| Protection degree                         | IP20/44                                |
| Voltage                                   | 220240 V, 5060 Hz                      |
| Lifetime of LED sources [h]               | 100000 (1) / 147000 (2)                |
| Lx/By                                     | L80/B10 (1) / L70/B50 (2)              |
| Operating temperature range [°C]          | 5 ÷ 30                                 |
| Driver                                    | standard on/off (E)                    |
| Power factor cos φ                        | >0,95                                  |
| Circuit load capacity                     | 30 (B10), 48 (B16), 43 (C10), 70 (C16) |

# A graph of light