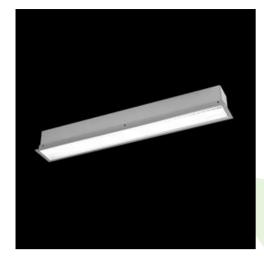

## **Description**

The group of X-line luminaries is made of aluminum profile with opal diffuser or micro-prismatic diffuser. The luminaries may be joined with special connectors providing great freedom in arranging elements of the system and its functionality.

## **Product information**

| Category | Recessed luminaires                                       |
|----------|-----------------------------------------------------------|
| Family   | X-LINE G/K LED LINE                                       |
| Name     | X-LINE G/K LED 5500 MICRO-PRM E 24 840 LINE-EP / L-1412MM |
| Index    | 19.4140.3221.24                                           |
| EAN      | 5902023879357                                             |

## Mechanical data

| Assembly           | mounted in plasterboard ceilings          |
|--------------------|-------------------------------------------|
| Material           | aluminum                                  |
| Color              | anodised aluminum                         |
| Diffuser           | Micro-PRM (micro-prismatic diffuser PMMA) |
| Impact resistant   | IK04                                      |
| Weight [kg]        | 2,9                                       |
| Dimensions [mm]    | 1412 x 80 x 136                           |
| Mounting hole [mm] | 1407 x 70                                 |