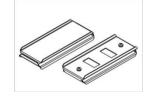

## Index OE1XLL-SLED

Name X-LINE Clamp for line luminaires

Luminous flux tolerance +/- 10%. Power tolerance +/- 10%. Technical data may be changed. Photos of the luminaires may differ from reality. Date of last update: 22-08-2025