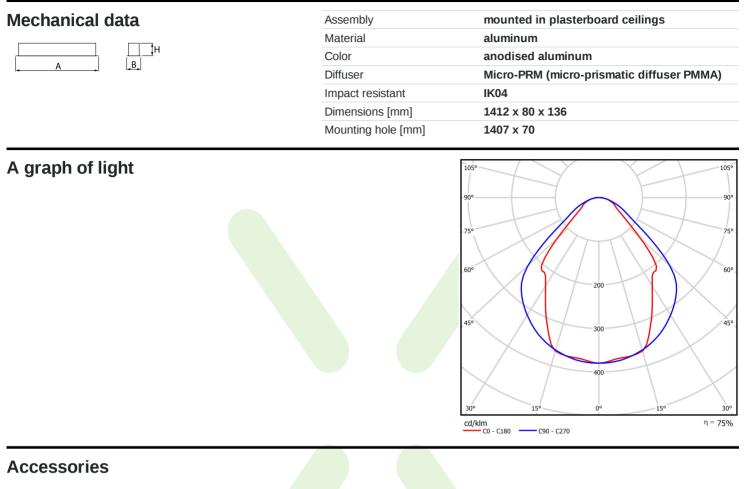

# Light and electrical data

| Light source                              | LED                                       |
|-------------------------------------------|-------------------------------------------|
| Luminous flux LED [lm]                    | 5526                                      |
| LED power [W]                             | 29                                        |
| Luminaire luminous flux [lm]              | 4162                                      |
| Power of luminaire [W]                    | 30,5                                      |
| Luminaire's light efficiency [lm/W]       | 136,5                                     |
| Color of the light [K]                    | 3000                                      |
| CRI                                       | >80                                       |
| SDCM (LED sources)                        | 3                                         |
| Beam angle [°]                            | (C0-C180) / (C90-C270) - 82,8° / 97,2°    |
| Photobiological risk class (IEC/EN 62471) | RG0                                       |
| Protection against electric shock         | I                                         |
| Protection degree                         | IP20/44                                   |
| Voltage                                   | 220240 V, 5060 Hz                         |
| Lifetime of LED sources [h]               | 100000 (1) / 147000 (2)                   |
| Lx/By                                     | L80/B10 (1) / L70/B50 (2)                 |
| Operating temperature range [°C]          | 5 ÷ 30                                    |
| Driver                                    | standard on/off (E)                       |
| Power factor $\cos \phi$                  | >0,95                                     |
| Circuit load capacity                     | 30 (B10), 48 (B16), 43 (C10), 70<br>(C16) |