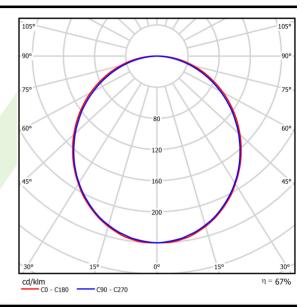

## Light and electrical data

| Light source                                                                                                                       | LED                                                                                                 |
|------------------------------------------------------------------------------------------------------------------------------------|-----------------------------------------------------------------------------------------------------|
| Luminous flux LED [lm]                                                                                                             | 5727                                                                                                |
| LED power [W]                                                                                                                      | 29                                                                                                  |
| Luminaire luminous flux [lm]                                                                                                       | 3818                                                                                                |
| Power of luminaire [W]                                                                                                             | 30,5                                                                                                |
| Luminaire's light efficiency [lm/W]                                                                                                | 125,2                                                                                               |
| Color of the light [K]                                                                                                             | 4000                                                                                                |
| CRI                                                                                                                                | >80                                                                                                 |
| SDCM (LED sources)                                                                                                                 | 3                                                                                                   |
| Beam angle [°]                                                                                                                     | (C0-C180) / (C90-C270) - 109° /<br>107,2°                                                           |
|                                                                                                                                    |                                                                                                     |
| Photobiological risk class (IEC/EN 62471)                                                                                          | RG0                                                                                                 |
| ŭ (                                                                                                                                | RG0                                                                                                 |
| 62471)                                                                                                                             |                                                                                                     |
| 62471) Protection against electric shock                                                                                           | 1                                                                                                   |
| Protection against electric shock Protection degree                                                                                | I<br>IP20/44                                                                                        |
| Protection against electric shock Protection degree Voltage                                                                        | I<br>IP20/44<br>220240 V, 5060 Hz                                                                   |
| Protection against electric shock Protection degree  Voltage  Lifetime of LED sources [h]                                          | I<br>IP20/44<br>220240 V, 5060 Hz<br>100000 (1) / 147000 (2)                                        |
| Protection against electric shock Protection degree  Voltage  Lifetime of LED sources [h]  Lx/By                                   | I<br>IP20/44<br>220240 V, 5060 Hz<br>100000 (1) / 147000 (2)<br>L80/B10 (1) / L70/B50 (2)           |
| Protection against electric shock Protection degree  Voltage  Lifetime of LED sources [h]  Lx/By  Operating temperature range [°C] | I<br>IP20/44<br>220240 V, 5060 Hz<br>100000 (1) / 147000 (2)<br>L80/B10 (1) / L70/B50 (2)<br>5 ÷ 30 |

# A graph of light