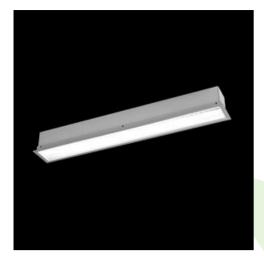

**Product:** X-LINE G/K LED 5500 PLX E 24 840 LINE-EP / L-1412MM

Index: 19.4140.3121.24

## **Description**

The group of X-line luminaries is made of aluminum profile with opal diffuser or micro-prismatic diffuser. The luminaries may be joined with special connectors providing great freedom in arranging elements of the system and its functionality.

## Mechanical data

| Assembly           | mounted in plasterboard ceilings |
|--------------------|----------------------------------|
| Material           | aluminum                         |
| Color              | anodised aluminum                |
| Diffuser           | PLX (PMMA opal)                  |
| Impact resistant   | IK04                             |
| Weight [kg]        | 3,6                              |
| Dimensions [mm]    | 1412 x 80 x 136                  |
| Mounting hole [mm] | 1407 x 70                        |
|                    |                                  |