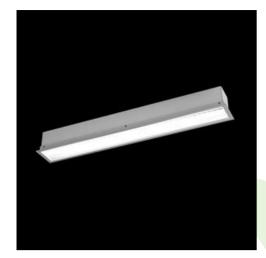

**Product:** X-LINE G/K LED 5500 PLX E 24 830 LINE-EP / L-1412MM

Index: 19.4140.3111.24

## **Description**

The group of X-line luminaries is made of aluminum profile with opal diffuser or micro-prismatic diffuser. The luminaries may be joined with special connectors providing great freedom in arranging elements of the system and its functionality.

## **Product information**

| Category | Recessed luminaires                                 |
|----------|-----------------------------------------------------|
| Family   | X-LINE G/K LED LINE                                 |
| Name     | X-LINE G/K LED 5500 PLX E 24 830 LINE-EP / L-1412MM |
| Index    | 19.4140.3111.24                                     |
| EAN      | 5902023879524                                       |

## Mechanical data

| Assembly           | mounted in plasterboard ceilings |
|--------------------|----------------------------------|
| Material           | aluminum                         |
| Color              | anodised aluminum                |
| Diffuser           | PLX (PMMA opal)                  |
| Impact resistant   | IK04                             |
| Weight [kg]        | 3,44                             |
| Dimensions [mm]    | 1412 x 80 x 136                  |
| Mounting hole [mm] | 1407 x 70                        |