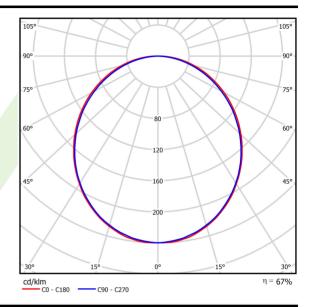

## Light and electrical data

| Light source                              | LED                                       |
|-------------------------------------------|-------------------------------------------|
| Luminous flux LED [lm]                    | 5526                                      |
| LED power [W]                             | 29                                        |
| Luminaire luminous flux [lm]              | 3684                                      |
| Power of luminaire [W]                    | 30,5                                      |
| Luminaire's light efficiency [lm/W]       | 120,8                                     |
| Color of the light [K]                    | 3000                                      |
| CRI                                       | >80                                       |
| SDCM (LED sources)                        | 3                                         |
| Beam angle [°]                            | (C0-C180) / (C90-C270) - 109° /<br>107,2° |
| Photobiological risk class (IEC/EN 62471) | RG0                                       |
| Protection against electric shock         | I                                         |
| Protection degree                         | IP20/44                                   |
| Voltage                                   | 220240 V, 5060 Hz                         |
| Lifetime of LED sources [h]               | 100000 (1) / 147000 (2)                   |
| Lx/By                                     | L80/B10 (1) / L70/B50 (2)                 |
| Operating temperature range [°C]          | 5 ÷ 30                                    |
| Driver                                    | standard on/off (E)                       |
| Power factor cos φ                        | >0,95                                     |
| Circuit load capacity                     | 30 (B10), 48 (B16), 43 (C10), 70 (C16)    |

# A graph of light