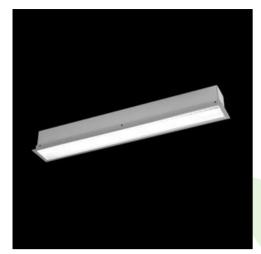

## **Description**

The group of X-line luminaries is made of aluminum profile with opal diffuser or micro-prismatic diffuser. The luminaries may be joined with special connectors providing great freedom in arranging elements of the system and its functionality.

## Mechanical data

| Assembly           | mounted in plasterboard ceilings          |
|--------------------|-------------------------------------------|
| Material           | aluminum                                  |
| Color              | anodised aluminum                         |
| Diffuser           | Micro-PRM (micro-prismatic diffuser PMMA) |
| Impact resistant   | IK04                                      |
| Weight [kg]        | 3,2                                       |
| Dimensions [mm]    | 1132 x 80 x 136                           |
| Mounting hole [mm] | 1127 x 70                                 |