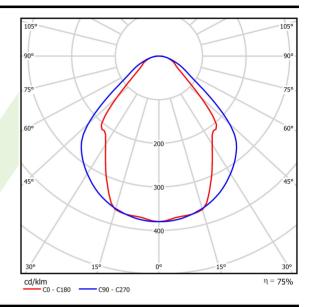

## Light and electrical data

|                                           | <u> </u>                               |
|-------------------------------------------|----------------------------------------|
| Light source                              | LED                                    |
| Luminous flux LED [lm]                    | 4565                                   |
| LED power [W]                             | 23,4                                   |
| Luminaire luminous flux [lm]              | 3438                                   |
| Power of luminaire [W]                    | 24,7                                   |
| Luminaire's light efficiency [lm/W]       | 139,2                                  |
| Color of the light [K]                    | 4000                                   |
| CRI                                       | >80                                    |
| SDCM (LED sources)                        | 3                                      |
| Beam angle [°]                            | (C0-C180) / (C90-C270) - 82,8° / 97,2° |
| Photobiological risk class (IEC/EN 62471) | RG0                                    |
| Protection against electric shock         | I                                      |
| Protection degree                         | IP20/44                                |
| Voltage                                   | 220240 V, 5060 Hz                      |
| Lifetime of LED sources [h]               | 100000 (1) / 147000 (2)                |
| Lx/By                                     | L80/B10 (1) / L70/B50 (2)              |
| Operating temperature range [°C]          | 5 ÷ 30                                 |
| Driver                                    | standard on/off (E)                    |
| Power factor cos φ                        | >0,95                                  |
| Circuit load capacity                     | 30 (B10), 48 (B16), 43 (C10), 70       |

# A graph of light