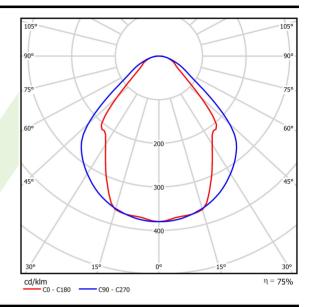

## Light and electrical data

| Light source                              | LED                                       |
|-------------------------------------------|-------------------------------------------|
| Luminous flux LED [lm]                    | 4406                                      |
| LED power [W]                             | 23,4                                      |
| Luminaire luminous flux [lm]              | 3319                                      |
| Power of luminaire [W]                    | 24,7                                      |
| Luminaire's light efficiency [lm/W]       | 134,4                                     |
| Color of the light [K]                    | 3000                                      |
| CRI                                       | >80                                       |
| SDCM (LED sources)                        | 3                                         |
| Beam angle [°]                            | (C0-C180) / (C90-C270) - 82,8° / 97,2°    |
| Photobiological risk class (IEC/EN 62471) | RG0                                       |
| Protection against electric shock         | I                                         |
| Protection degree                         | IP20/44                                   |
| Voltage                                   | 220240 V, 5060 Hz                         |
| Lifetime of LED sources [h]               | 100000 (1) / 147000 (2)                   |
| Lx/By                                     | L80/B10 (1) / L70/B50 (2)                 |
| Operating temperature range [°C]          | 5 ÷ 30                                    |
| Driver                                    | standard on/off (E)                       |
| Power factor cos φ                        | >0,95                                     |
| Circuit load capacity                     | 12 (B10), 19 (B16), 20 (C10), 32<br>(C16) |

# A graph of light