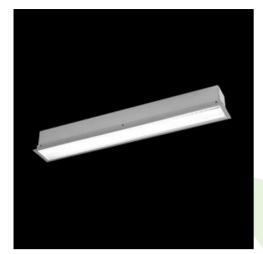

### **Description**

The group of X-line luminaries is made of aluminum profile with opal diffuser or micro-prismatic diffuser. The luminaries may be joined with special connectors providing great freedom in arranging elements of the system and its functionality.

### **Product information**

| Category | Recessed luminaires                                       |
|----------|-----------------------------------------------------------|
| Family   | X-LINE G/K LED LINE                                       |
| Name     | X-LINE G/K LED 4400 MICRO-PRM E 24 830 LINE-EP / L-1132MM |
| Index    | 19.4140.2211.24                                           |
| EAN      | 5902023879289                                             |

### Mechanical data

| Assembly           | mounted in plasterboard ceilings          |
|--------------------|-------------------------------------------|
| Material           | aluminum                                  |
| Color              | anodised aluminum                         |
| Diffuser           | Micro-PRM (micro-prismatic diffuser PMMA) |
| Impact resistant   | IK04                                      |
| Weight [kg]        | 3,2                                       |
| Dimensions [mm]    | 1132 x 80 x 136                           |
| Mounting hole [mm] | 1127 x 70                                 |