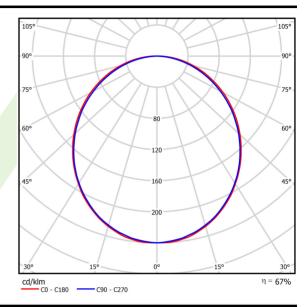

## Light and electrical data

| Light source                              | LED                                       |
|-------------------------------------------|-------------------------------------------|
| Luminous flux LED [lm]                    | 4406                                      |
| LED power [W]                             | 23,4                                      |
| Luminaire luminous flux [lm]              | 2937                                      |
| Power of luminaire [W]                    | 24,7                                      |
| Luminaire's light efficiency [lm/W]       | 118,9                                     |
| Color of the light [K]                    | 3000                                      |
| CRI                                       | >80                                       |
| SDCM (LED sources)                        | 3                                         |
| Beam angle [°]                            | (C0-C180) / (C90-C270) - 109° /<br>107,2° |
| Photobiological risk class (IEC/EN 62471) | RG0                                       |
| Protection against electric shock         | I                                         |
| Protection degree                         | IP20/44                                   |
| Voltage                                   | 220240 V, 5060 Hz                         |
| Lifetime of LED sources [h]               | 100000 (1) / 147000 (2)                   |
| Lx/By                                     | L80/B10 (1) / L70/B50 (2)                 |
| Operating temperature range [°C]          | 5 ÷ 30                                    |
| Driver                                    | standard on/off (E)                       |
| Power factor cos φ                        | >0,95                                     |
| Circuit load capacity                     | 12 (B10), 19 (B16), 20 (C10), 32 (C16)    |

# A graph of light