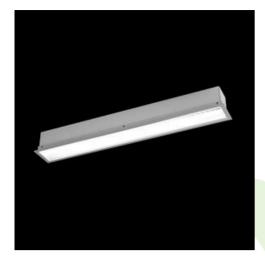

## **Description**

The group of X-line luminaries is made of aluminum profile with opal diffuser or micro-prismatic diffuser. The luminaries may be joined with special connectors providing great freedom in arranging elements of the system and its functionality.

## **Product information**

| Category | Recessed luminaires                                 |
|----------|-----------------------------------------------------|
| Family   | X-LINE G/K LED LINE                                 |
| Name     | X-LINE G/K LED 4400 PLX E 24 830 LINE-EP / L-1132MM |
| Index    | 19.4140.2111.24                                     |
| EAN      | 5902023879449                                       |

## Mechanical data

| Assembly           | mounted in plasterboard ceilings |
|--------------------|----------------------------------|
| Material           | aluminum                         |
| Color              | anodised aluminum                |
| Diffuser           | PLX (PMMA opal)                  |
| Impact resistant   | IK04                             |
| Weight [kg]        | 3,2                              |
| Dimensions [mm]    | 1132 x 80 x 136                  |
| Mounting hole [mm] | 1127 x 70                        |
|                    |                                  |