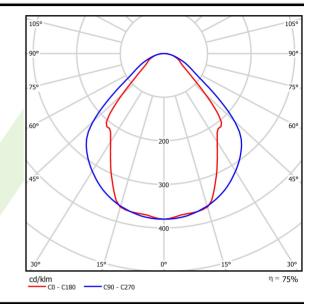

## Light and electrical data

| Light source                              | LED                                        |
|-------------------------------------------|--------------------------------------------|
| Luminous flux LED [lm]                    | 2283                                       |
| LED power [W]                             | 11,7                                       |
| Luminaire luminous flux [lm]              | 1720                                       |
| Power of luminaire [W]                    | 12,6                                       |
| Luminaire's light efficiency [lm/W]       | 136,5                                      |
| Color of the light [K]                    | 4000                                       |
| CRI                                       | >80                                        |
| SDCM (LED sources)                        | 3                                          |
| Beam angle [°]                            | (C0-C180) / (C90-C270) - 82,8° / 97,2°     |
| Photobiological risk class (IEC/EN 62471) | RG0                                        |
| Protection against electric shock         | I                                          |
| Protection degree                         | IP20/44                                    |
| Voltage                                   | 220240 V, 5060 Hz                          |
| Lifetime of LED sources [h]               | 100000 (1) / 147000 (2)                    |
| Lx/By                                     | L80/B10 (1) / L70/B50 (2)                  |
| Operating temperature range [°C]          | 5 ÷ 30                                     |
| Driver                                    | standard on/off (E)                        |
| Power factor cos φ                        | >0,9                                       |
| Circuit load capacity                     | 46 (B10), 74 (B16), 72 (C10), 115<br>(C16) |

# A graph of light