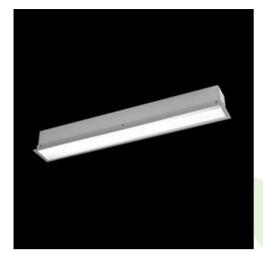

## **Description**

The group of X-line luminaries is made of aluminum profile with opal diffuser or micro-prismatic diffuser. The luminaries may be joined with special connectors providing great freedom in arranging elements of the system and its functionality.

## Mechanical data

| Assembly           | mounted in plasterboard ceilings          |
|--------------------|-------------------------------------------|
| Material           | aluminum                                  |
| Color              | anodised aluminum                         |
| Diffuser           | Micro-PRM (micro-prismatic diffuser PMMA) |
| Impact resistant   | IK04                                      |
| Dimensions [mm]    | 572 x 80 x 136                            |
| Mounting hole [mm] | 567 x 70                                  |