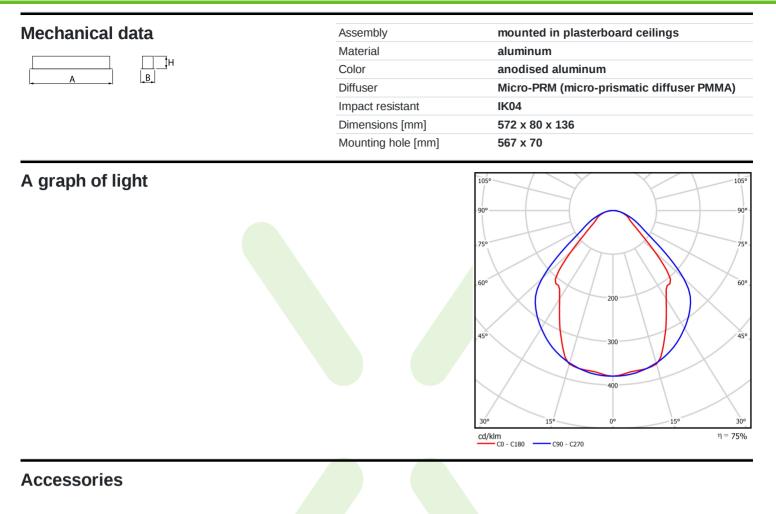

## Light and electrical data

| Light source                              | LED                                        |
|-------------------------------------------|--------------------------------------------|
| Luminous flux LED [lm]                    | 2203                                       |
| LED power [W]                             | 11,7                                       |
| Luminaire luminous flux [lm]              | 1659                                       |
| Power of luminaire [W]                    | 12,6                                       |
| Luminaire's light efficiency [lm/W]       | 131,7                                      |
| Color of the light [K]                    | 3000                                       |
| CRI                                       | >80                                        |
| SDCM (LED sources)                        | 3                                          |
| Beam angle [°]                            | (C0-C180) / (C90-C270) - 82,8° / 97,2°     |
| Photobiological risk class (IEC/EN 62471) | RG0                                        |
| Protection against electric shock         | 1                                          |
| Protection degree                         | IP20/44                                    |
| Voltage                                   | 220240 V, 5060 Hz                          |
| Lifetime of LED sources [h]               | 100000 (1) / 147000 (2)                    |
| Lx/By                                     | L80/B10 (1) / L70/B50 (2)                  |
| Operating temperature range [°C]          | 5 ÷ 30                                     |
| Driver                                    | standard on/off (E)                        |
| Power factor $\cos \phi$                  | >0,9                                       |
| Circuit load capacity                     | 46 (B10), 74 (B16), 72 (C10), 115<br>(C16) |