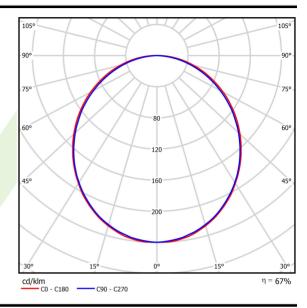

## Light and electrical data

| Light source                              | LED                                        |
|-------------------------------------------|--------------------------------------------|
| Luminous flux LED [lm]                    | 2283                                       |
| LED power [W]                             | 11,7                                       |
| Luminaire luminous flux [lm]              | 1522                                       |
| Power of luminaire [W]                    | 12,6                                       |
| Luminaire's light efficiency [lm/W]       | 120,8                                      |
| Color of the light [K]                    | 4000                                       |
| CRI                                       | >80                                        |
| SDCM (LED sources)                        | 3                                          |
| Beam angle [°]                            | (C0-C180) / (C90-C270) - 109° / 107,2°     |
| Photobiological risk class (IEC/EN 62471) | RG0                                        |
| Protection against electric shock         | I                                          |
| Protection degree                         | IP20/44                                    |
| Voltage                                   | 220240 V, 5060 Hz                          |
| Lifetime of LED sources [h]               | 100000 (1) / 147000 (2)                    |
| Lx/By                                     | L80/B10 (1) / L70/B50 (2)                  |
| Operating temperature range [°C]          | 5 ÷ 30                                     |
| Driver                                    | standard on/off (E)                        |
| Power factor cos φ                        | >0,9                                       |
| Circuit load capacity                     | 46 (B10), 74 (B16), 72 (C10), 115<br>(C16) |

# A graph of light