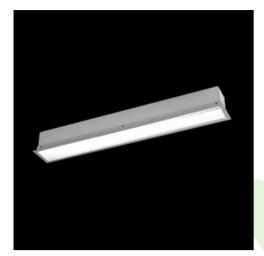

## **Description**

The group of X-line luminaries is made of aluminum profile with opal diffuser or micro-prismatic diffuser. The luminaries may be joined with special connectors providing great freedom in arranging elements of the system and its functionality.

## **Product information**

| Category | Recessed luminaires                                |
|----------|----------------------------------------------------|
| Family   | X-LINE G/K LED LINE                                |
| Name     | X-LINE G/K LED 2200 PLX E 24 840 LINE-EP / L-572MM |
| Index    | 19.4140.1121.24                                    |
| EAN      | 5902023879395                                      |

## Mechanical data

| Assembly           | mounted in plasterboard ceilings |
|--------------------|----------------------------------|
| Material           | aluminum                         |
| Color              | anodised aluminum                |
| Diffuser           | PLX (PMMA opal)                  |
| Impact resistant   | IK04                             |
| Dimensions [mm]    | 572 x 80 x 136                   |
| Mounting hole [mm] | 567 x 70                         |