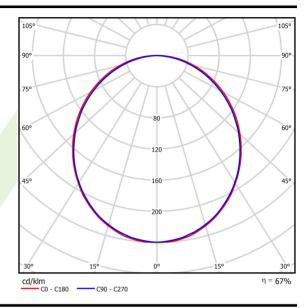

## Light and electrical data

| Light source                              | LED                                     |
|-------------------------------------------|-----------------------------------------|
| Luminous flux LED [lm]                    | 2203                                    |
| LED power [W]                             | 11,7                                    |
| Luminaire luminous flux [lm]              | 1469                                    |
| Power of luminaire [W]                    | 12,6                                    |
| Luminaire's light efficiency [lm/W]       | 116,6                                   |
| Color of the light [K]                    | 3000                                    |
| CRI                                       | >80                                     |
| SDCM (LED sources)                        | 3                                       |
| Beam angle [°]                            | (C0-C180) / (C90-C270) - 109° / 107,2°  |
| Photobiological risk class (IEC/EN 62471) | RG0                                     |
| Protection against electric shock         | I                                       |
| Protection degree                         | IP20/44                                 |
| Voltage                                   | 220240 V, 5060 Hz                       |
| Lifetime of LED sources [h]               | 100000 (1) / 147000 (2)                 |
| Lx/By                                     | L80/B10 (1) / L70/B50 (2)               |
| Operating temperature range [°C]          | 5 ÷ 30                                  |
| Driver                                    | standard on/off (E)                     |
| Power factor cos φ                        | >0,9                                    |
| Circuit load capacity                     | 46 (B10), 74 (B16), 72 (C10), 115 (C16) |

# A graph of light