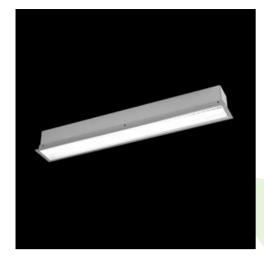

**Product:** X-LINE G/K LED 2200 PLX E 24 830 LINE-EP / L-572MM

Index: 19.4140.1111.24

## **Description**

The group of X-line luminaries is made of aluminum profile with opal diffuser or micro-prismatic diffuser. The luminaries may be joined with special connectors providing great freedom in arranging elements of the system and its functionality.

## Mechanical data

| Assembly           | mounted in plasterboard ceilings |
|--------------------|----------------------------------|
| Material           | aluminum                         |
| Color              | anodised aluminum                |
| Diffuser           | PLX (PMMA opal)                  |
| Impact resistant   | IK04                             |
| Dimensions [mm]    | 572 x 80 x 136                   |
| Mounting hole [mm] | 567 x 70                         |